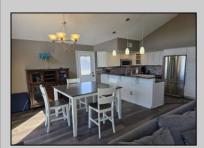

## **COMMENTS**

Nestled along the lush greens of a Brigantine Golf Links, this home offers stunning fairway views and the serenity of coastal breezes. The raised ranch design provides an elevated vantage point, enhancing both views and protection against coastal conditions. Spacious four-car garage ensures ample room for vehicles, a golf cart, and all the necessary gear for outdoor adventures, from beach toys to fishing equipment. A gourmet kitchen with coastal-inspired finishes, high-end appliances, new flooring and an island perfect for entertaining. The great room features cathedral ceilings, large windows, and a deck overlooking the golf course. Easy access to both the beach and the golf course, making it the ultimate vacation or full-time retreat.