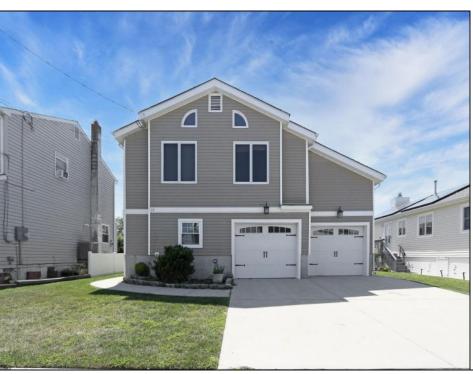

## **COMMENTS**

Nestled along the lush greens of a Brigantine Golf Links, this home offers stunning fairway views and the serenity of coastal breezes. The raised ranch design provides an elevated vantage point, enhancing both views and protection against coastal conditions. Spacious four-car garage ensures ample room for vehicles, a golf cart, and all the necessary gear for outdoor adventures, from beach toys to fishing equipment. A gourmet kitchen with coastal-inspired finishes, high-end appliances, new flooring and an island perfect for entertaining. The great room features cathedral ceilings, large windows, and a deck overlooking the golf course. Easy access to both the beach and the golf course, making it the ultimate vacation or full-time retreat.