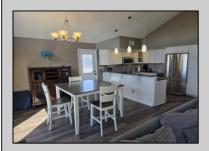

## **COMMENTS**

Nestled along the lush greens of a Brigantine Golf Links, this home offers stunning fairway views and the serenity of coastal breezes. The raised ranch design provides an elevated vantage point, enhancing both views and protection against coastal conditions. Spacious four-car garage ensures ample room for vehicles, a golf cart, and all the necessary gear for outdoor adventures, from beach toys to fishing equipment. A gourmet kitchen with coastal-inspired finishes, high-end appliances, new flooring and an island perfect for entertaining. The great room features cathedral ceilings, large windows, and a deck overlooking the golf course. Easy access to both the beach and the golf course, making it the ultimate vacation or full-time retreat.