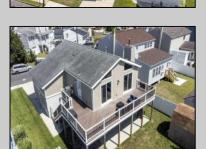

## **COMMENTS**

Nestled along the lush greens of a Brigantine Golf Links, this home offers stunning fairway views and the serenity of coastal breezes. The raised ranch design provides an elevated vantage point, enhancing both views and protection against coastal conditions. Spacious four-car garage ensures ample room for vehicles, a golf cart, and all the necessary gear for outdoor adventures, from beach toys to fishing equipment. A gourmet kitchen with coastal-inspired finishes, high-end appliances, new flooring and an island perfect for entertaining. The great room features cathedral ceilings, large windows, and a deck overlooking the golf course. Easy access to both the beach and the golf course, making it the ultimate vacation or full-time retreat.

## PROPERTY DETAILS

| 11101 21111 52111125 |                 |                    |                      |
|----------------------|-----------------|--------------------|----------------------|
| Exterior             | OutsideFeatures | ParkingGarage      | OtherRooms           |
| Vinyl                | Curbs           | See Remarks        | Dining Area          |
|                      | Deck            | Three or More Cars | Great Room           |
|                      | Fenced Yard     |                    | Laundry/Utility Room |
|                      | Outside Shower  |                    |                      |