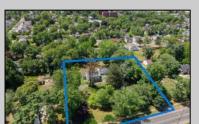

## **COMMENTS**

Just under 1.5 acres and nestled in a serene neighborhood, this charming 1930\'s Colonial home exudes timeless elegance and classic architectural beauty. As you approach the property by way of the grand circle driveway, you are greeted by a picturesque facade featuring symmetrical windows, double French doors and a welcoming front porch, perfect for enjoying a morning coffee. Inside, the home boasts original hardwood floors adding a touch of historical charm. The spacious living room, complete with a wood-burning fireplace, offers a cozy retreat, while the formal dining room is ideal for hosting gatherings. The kitchen retains its vintage appeal with some modern updates like granite counter tops for convenience. Upstairs, well-appointed bedrooms provide ample space and comfort. The owner's suite is very grand with fireplace, huge sunroom and walk-in closet. The home is set on a generous 1+ acres with mature landscaping, offering privacy and a tranquil escape. The back paver and concrete patio is large enough for all of your gatherings. A two-car detached garage with breezeway connecting to the breakfast/mud room is timeless. This Colonial treasure is a rare find, blending the nostalgia of the past with the comforts of today.