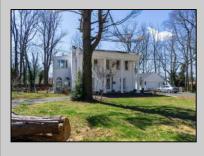

## **COMMENTS**

Just under 1.5 acres and nestled in a serene neighborhood, this charming 1930\'s Colonial home exudes timeless elegance and classic architectural beauty. As you approach the property by way of the grand circle driveway, you are greeted by a picturesque facade featuring symmetrical windows, double French doors and a welcoming front porch, perfect for enjoying a morning coffee. Inside, the home boasts original hardwood floors adding a touch of historical charm. The spacious living room, complete with a wood-burning fireplace, offers a cozy retreat, while the formal dining room is ideal for hosting gatherings. The kitchen retains its vintage appeal with some modern updates like granite counter tops for convenience. Upstairs, well-appointed bedrooms provide ample space and comfort. The owner's suite is very grand with fireplace, huge sunroom and walk-in closet. The home is set on a generous 1+ acres with mature landscaping, offering privacy and a tranquil escape. The back paver and concrete patio is large enough for all of your gatherings. A two-car detached garage with breezeway connecting to the breakfast/mud room is timeless. This Colonial treasure is a rare find, blending the nostalgia of the past with the comforts of today.