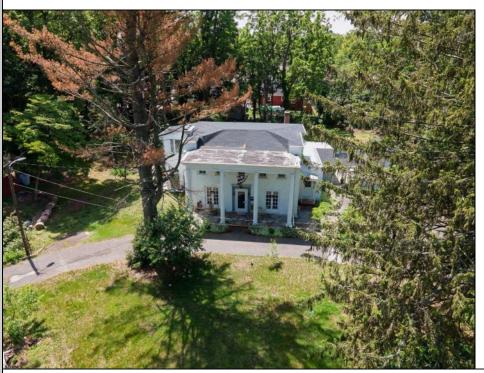

## **COMMENTS**

Just under 1.5 acres and nestled in a serene neighborhood, this charming 1930\'s Colonial home exudes timeless elegance and classic architectural beauty. As you approach the property by way of the grand circle driveway, you are greeted by a picturesque facade featuring symmetrical windows, double French doors and a welcoming front porch, perfect for enjoying a morning coffee. Inside, the home boasts original hardwood floors adding a touch of historical charm. The spacious living room, complete with a wood-burning fireplace, offers a cozy retreat, while the formal dining room is ideal for hosting gatherings. The kitchen retains its vintage appeal with some modern updates like granite counter tops for convenience. Upstairs, well-appointed bedrooms provide ample space and comfort. The owner's suite is very grand with fireplace, huge sunroom and walk-in closet. The home is set on a generous 1+ acres with mature landscaping, offering privacy and a tranquil escape. The back paver and concrete patio is large enough for all of your gatherings. A two-car detached garage with breezeway connecting to the breakfast/mud room is timeless. This Colonial treasure is a rare find, blending the nostalgia of the past with the comforts of today.