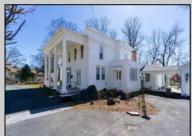

## **COMMENTS**

Just under 1.5 acres and nestled in a serene neighborhood, this charming 1930\'s Colonial home exudes timeless elegance and classic architectural beauty. As you approach the property by way of the grand circle driveway, you are greeted by a picturesque facade featuring symmetrical windows, double French doors and a welcoming front porch, perfect for enjoying a morning coffee. Inside, the home boasts original hardwood floors adding a touch of historical charm. The spacious living room, complete with a wood-burning fireplace, offers a cozy retreat, while the formal dining room is ideal for hosting gatherings. The kitchen retains its vintage appeal with some modern updates like granite counter tops for convenience. Upstairs, well-appointed bedrooms provide ample space and comfort. The owner's suite is very grand with fireplace, huge sunroom and walk-in closet. The home is set on a generous 1+ acres with mature landscaping, offering privacy and a tranquil escape. The back paver and concrete patio is large enough for all of your gatherings. A two-car detached garage with breezeway connecting to the breakfast/mud room is timeless. This Colonial treasure is a rare find, blending the nostalgia of the past with the comforts of today.