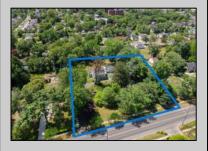

## COMMENTS

Just under 1.5 acres and nestled in a serene neighborhood, this charming 1930\'s Colonial home exudes timeless elegance and classic architectural beauty. As you approach the property by way of the grand circle driveway, you are greeted by a picturesque facade featuring symmetrical windows, double French doors and a welcoming front porch, perfect for enjoying a morning coffee. Inside, the home boasts original hardwood floors adding a touch of historical charm. The spacious living room, complete with a wood-burning fireplace, offers a cozy retreat, while the formal dining room is ideal for hosting gatherings. The kitchen retains its vintage appeal with some modern updates like granite counter tops for convenience. Upstairs, well-appointed bedrooms provide ample space and comfort. The ownern's suite is very grand with fireplace, huge sunroom and walk-in closet. The home is set on a generous 1+ acres with mature landscaping, offering privacy and a tranquil escape. The back paver and concrete patio is large enough for all of your gatherings. A two-car detached garage with breezeway connecting to the breakfast/mud room is timeless. This Colonial treasure is a rare find, blending the nostalgia of the past with the comforts of today.