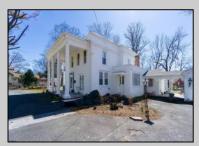

## COMMENTS

Just under 1.5 acres and nestled in a serene neighborhood, this charming 1930\'s Colonial home exudes timeless elegance and classic architectural beauty. As you approach the property by way of the grand circle driveway, you are greeted by a picturesque facade featuring symmetrical windows, double French doors and a welcoming front porch, perfect for enjoying a morning coffee. Inside, the home boasts original hardwood floors adding a touch of historical charm. The spacious living room, complete with a wood-burning fireplace, offers a cozy retreat, while the formal dining room is ideal for hosting gatherings. The kitchen retains its vintage appeal with some modern updates like granite counter tops for convenience. Upstairs, well-appointed bedrooms provide ample space and comfort. The ownern's suite is very grand with fireplace, huge sunroom and walk-in closet. The home is set on a generous 1+ acres with mature landscaping, offering privacy and a tranquil escape. The back paver and concrete patio is large enough for all of your gatherings. A two-car detached garage with breezeway connecting to the breakfast/mud room is timeless. This Colonial treasure is a rare find, blending the nostalgia of the past with the comforts of today.