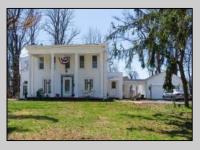

## COMMENTS

Just under 1.5 acres and nestled in a serene neighborhood, this charming 1930\'s Colonial home exudes timeless elegance and classic architectural beauty. As you approach the property by way of the grand circle driveway, you are greeted by a picturesque facade featuring symmetrical windows, double French doors and a welcoming front porch, perfect for enjoying a morning coffee. Inside, the home boasts original hardwood floors adding a touch of historical charm. The spacious living room, complete with a wood-burning fireplace, offers a cozy retreat, while the formal dining room is ideal for hosting gatherings. The kitchen retains its vintage appeal with some modern updates like granite counter tops for convenience. Upstairs, well-appointed bedrooms provide ample space and comfort. The ownern's suite is very grand with fireplace, huge sunroom and walk-in closet. The home is set on a generous 1+ acres with mature landscaping, offering privacy and a tranquil escape. The back paver and concrete patio is large enough for all of your gatherings. A two-car detached garage with breezeway connecting to the breakfast/mud room is timeless. This Colonial treasure is a rare find, blending the nostalgia of the past with the comforts of today.