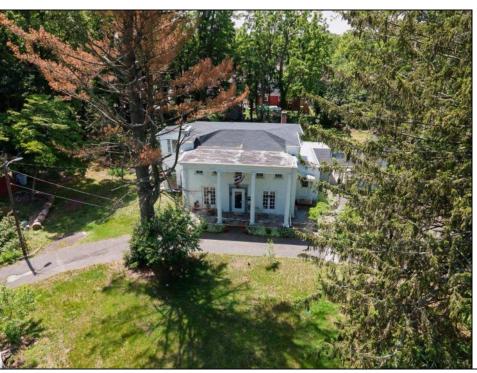

## COMMENTS

Just under 1.5 acres and nestled in a serene neighborhood, this charming 1930\'s Colonial home exudes timeless elegance and classic architectural beauty. As you approach the property by way of the grand circle driveway, you are greeted by a picturesque facade featuring symmetrical windows, double French doors and a welcoming front porch, perfect for enjoying a morning coffee. Inside, the home boasts original hardwood floors adding a touch of historical charm. The spacious living room, complete with a wood-burning fireplace, offers a cozy retreat, while the formal dining room is ideal for hosting gatherings. The kitchen retains its vintage appeal with some modern updates like granite counter tops for convenience. Upstairs, well-appointed bedrooms provide ample space and comfort. The ownern's suite is very grand with fireplace, huge sunroom and walk-in closet. The home is set on a generous 1+ acres with mature landscaping, offering privacy and a tranquil escape. The back paver and concrete patio is large enough for all of your gatherings. A two-car detached garage with breezeway connecting to the breakfast/mud room is timeless. This Colonial treasure is a rare find, blending the nostalgia of the past with the comforts of today.