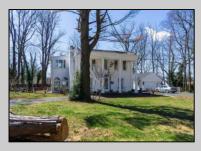

## COMMENTS

Just under 1.5 acres and nestled in a serene neighborhood, this charming 1930\'s Colonial home exudes timeless elegance and classic architectural beauty. As you approach the property by way of the grand circle driveway, you are greeted by a picturesque facade featuring symmetrical windows, double French doors and a welcoming front porch, perfect for enjoying a morning coffee. Inside, the home boasts original hardwood floors adding a touch of historical charm. The spacious living room, complete with a wood-burning fireplace, offers a cozy retreat, while the formal dining room is ideal for hosting gatherings. The kitchen retains its vintage appeal with some modern updates like granite counter tops for convenience. Upstairs, well-appointed bedrooms provide ample space and comfort. The ownern's suite is very grand with fireplace, huge sunroom and walk-in closet. The home is set on a generous 1+ acres with mature landscaping, offering privacy and a tranquil escape. The back paver and concrete patio is large enough for all of your gatherings. A two-car detached garage with breezeway connecting to the breakfast/mud room is timeless. This Colonial treasure is a rare find, blending the nostalgia of the past with the comforts of today.