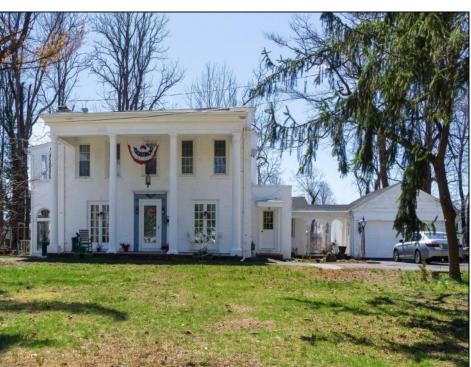

## **COMMENTS**

Nestled in a serene neighborhood, this charming 1930\'s Colonial home exudes timeless elegance and classic architectural beauty. As you approach the property by way of the grand circle driveway, you are greeted by a picturesque facade featuring symmetrical windows, double French doors and a welcoming front porch, perfect for enjoying a morning coffee. Inside, the home boasts original hardwood floors adding a touch of historical charm. The spacious living room, complete with a wood-burning fireplace, offers a cozy retreat, while the formal dining room is ideal for hosting gatherings. The kitchen retains its vintage appeal with some modern updates like granite counter tops for convenience. Upstairs, well-appointed bedrooms provide ample space and comfort. The owner's suite is very grand with fireplace, huge sunroom and walk-in closet. The home is set on a generous 1+ acres with mature landscaping, offering privacy and a tranquil escape. The back paver and concrete patio is large enough for all of your gatherings. A two-car detached garage with breezeway connecting to the breakfast/mud room is timeless. This Colonial treasure is a rare find, blending the nostalgia of the past with the comforts of today.