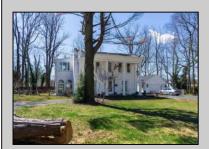

## **COMMENTS**

Nestled in a serene neighborhood, this charming 1930\'s Colonial home exudes timeless elegance and classic architectural beauty. As you approach the property by way of the grand circle driveway, you are greeted by a picturesque facade featuring symmetrical windows, double French doors and a welcoming front porch, perfect for enjoying a morning coffee. Inside, the home boasts original hardwood floors adding a touch of historical charm. The spacious living room, complete with a wood-burning fireplace, offers a cozy retreat, while the formal dining room is ideal for hosting gatherings. The kitchen retains its vintage appeal with some modern updates like granite counter tops for convenience. Upstairs, well-appointed bedrooms provide ample space and comfort. The owner's suite is very grand with fireplace, huge sunroom and walk-in closet. The home is set on a generous 1+ acres with mature landscaping, offering privacy and a tranquil escape. The back paver and concrete patio is large enough for all of your gatherings. A two-car detached garage with breezeway connecting to the breakfast/mud room is timeless. This Colonial treasure is a rare find, blending the nostalgia of the past with the comforts of today.