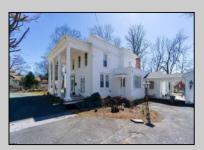

## **COMMENTS**

Nestled in a serene neighborhood, this charming 1930\'s Colonial home exudes timeless elegance and classic architectural beauty. As you approach the property by way of the grand circle driveway, you are greeted by a picturesque facade featuring symmetrical windows, double French doors and a welcoming front porch, perfect for enjoying a morning coffee. Inside, the home boasts original hardwood floors adding a touch of historical charm. The spacious living room, complete with a wood-burning fireplace, offers a cozy retreat, while the formal dining room is ideal for hosting gatherings. The kitchen retains its vintage appeal with some modern updates like granite counter tops for convenience. Upstairs, well-appointed bedrooms provide ample space and comfort. The owner's suite is very grand with fireplace, huge sunroom and walk-in closet. The home is set on a generous 1+ acres with mature landscaping, offering privacy and a tranquil escape. The back paver and concrete patio is large enough for all of your gatherings. A two-car detached garage with breezeway connecting to the breakfast/mud room is timeless. This Colonial treasure is a rare find, blending the nostalgia of the past with the comforts of today.