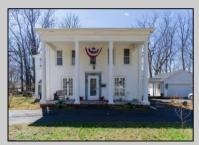

## **COMMENTS**

Nestled in a serene neighborhood, this charming 1930\'s Colonial home exudes timeless elegance and classic architectural beauty. As you approach the property by way of the grand circle driveway, you are greeted by a picturesque facade featuring symmetrical windows, double French doors and a welcoming front porch, perfect for enjoying a morning coffee. Inside, the home boasts original hardwood floors adding a touch of historical charm. The spacious living room, complete with a wood-burning fireplace, offers a cozy retreat, while the formal dining room is ideal for hosting gatherings. The kitchen retains its vintage appeal with some modern updates like granite counter tops for convenience. Upstairs, well-appointed bedrooms provide ample space and comfort. The owner's suite is very grand with fireplace, huge sunroom and walk-in closet. The home is set on a generous 1+ acres with mature landscaping, offering privacy and a tranquil escape. The back paver and concrete patio is large enough for all of your gatherings. A two-car detached garage with breezeway connecting to the breakfast/mud room is timeless. This Colonial treasure is a rare find, blending the nostalgia of the past with the comforts of today.