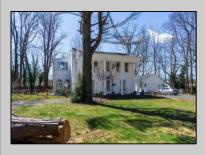

## **COMMENTS**

Just under 1.5 acres and nestled in a serene neighborhood, this charming 1930\'s Colonial home exudes timeless elegance and classic architectural beauty. As you approach the property by way of the grand circle driveway, you are greeted by a picturesque facade featuring symmetrical windows, double French doors and a welcoming front porch, perfect for enjoying a morning coffee. Inside, the home boasts original hardwood floors adding a touch of historical charm. The spacious living room, complete with a wood-burning fireplace, offers a cozy retreat, while the formal dining room is ideal for hosting gatherings. The kitchen retains its vintage appeal with some modern updates like granite counter tops for convenience. Upstairs, well-appointed bedrooms provide ample space and comfort. The ownerh's suite is very grand with fireplace, huge sunroom and walk-in closet. The home is set on a generous 1+ acres with mature landscaping, offering privacy and a tranquil escape. The back paver and concrete patio is large enough for all of your gatherings. A two-car detached garage with breezeway connecting to the breakfast/mud room is timeless. This Colonial treasure is a rare find, blending the nostalgia of the past with the comforts of today.