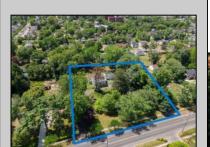

## **COMMENTS**

Just under 1.5 acres and nestled in a serene neighborhood, this charming 1930\'s Colonial home exudes timeless elegance and classic architectural beauty. As you approach the property by way of the grand circle driveway, you are greeted by a picturesque facade featuring symmetrical windows, double French doors and a welcoming front porch, perfect for enjoying a morning coffee. Inside, the home boasts original hardwood floors adding a touch of historical charm. The spacious living room, complete with a wood-burning fireplace, offers a cozy retreat, while the formal dining room is ideal for hosting gatherings. The kitchen retains its vintage appeal with some modern updates like granite counter tops for convenience. Upstairs, well-appointed bedrooms provide ample space and comfort. The ownerh's suite is very grand with fireplace, huge sunroom and walk-in closet. The home is set on a generous 1+ acres with mature landscaping, offering privacy and a tranquil escape. The back paver and concrete patio is large enough for all of your gatherings. A two-car detached garage with breezeway connecting to the breakfast/mud room is timeless. This Colonial treasure is a rare find, blending the nostalgia of the past with the comforts of today.