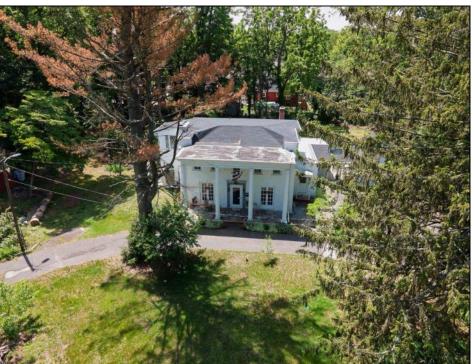

## **COMMENTS**

Just under 1.5 acres and nestled in a serene neighborhood, this charming 1930\'s Colonial home exudes timeless elegance and classic architectural beauty. As you approach the property by way of the grand circle driveway, you are greeted by a picturesque facade featuring symmetrical windows, double French doors and a welcoming front porch, perfect for enjoying a morning coffee. Inside, the home boasts original hardwood floors adding a touch of historical charm. The spacious living room, complete with a wood-burning fireplace, offers a cozy retreat, while the formal dining room is ideal for hosting gatherings. The kitchen retains its vintage appeal with some modern updates like granite counter tops for convenience. Upstairs, well-appointed bedrooms provide ample space and comfort. The ownerh's suite is very grand with fireplace, huge sunroom and walk-in closet. The home is set on a generous 1+ acres with mature landscaping, offering privacy and a tranquil escape. The back paver and concrete patio is large enough for all of your gatherings. A two-car detached garage with breezeway connecting to the breakfast/mud room is timeless. This Colonial treasure is a rare find, blending the nostalgia of the past with the comforts of today.