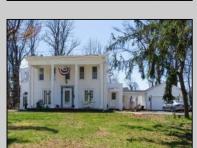

## **COMMENTS**

Just under 1.5 acres and nestled in a serene neighborhood, this charming 1930\'s Colonial home exudes timeless elegance and classic architectural beauty. As you approach the property by way of the grand circle driveway, you are greeted by a picturesque facade featuring symmetrical windows, double French doors and a welcoming front porch, perfect for enjoying a morning coffee. Inside, the home boasts original hardwood floors adding a touch of historical charm. The spacious living room, complete with a wood-burning fireplace, offers a cozy retreat, while the formal dining room is ideal for hosting gatherings. The kitchen retains its vintage appeal with some modern updates like granite counter tops for convenience. Upstairs, well-appointed bedrooms provide ample space and comfort. The ownerh's suite is very grand with fireplace, huge sunroom and walk-in closet. The home is set on a generous 1+ acres with mature landscaping, offering privacy and a tranquil escape. The back paver and concrete patio is large enough for all of your gatherings. A two-car detached garage with breezeway connecting to the breakfast/mud room is timeless. This Colonial treasure is a rare find, blending the nostalgia of the past with the comforts of today.