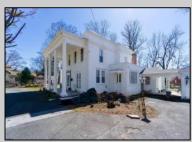

## **COMMENTS**

Just under 1.5 acres and nestled in a serene neighborhood, this charming 1930\'s Colonial home exudes timeless elegance and classic architectural beauty. As you approach the property by way of the grand circle driveway, you are greeted by a picturesque facade featuring symmetrical windows, double French doors and a welcoming front porch, perfect for enjoying a morning coffee. Inside, the home boasts original hardwood floors adding a touch of historical charm. The spacious living room, complete with a wood-burning fireplace, offers a cozy retreat, while the formal dining room is ideal for hosting gatherings. The kitchen retains its vintage appeal with some modern updates like granite counter tops for convenience. Upstairs, well-appointed bedrooms provide ample space and comfort. The ownerh's suite is very grand with fireplace, huge sunroom and walk-in closet. The home is set on a generous 1+ acres with mature landscaping, offering privacy and a tranquil escape. The back paver and concrete patio is large enough for all of your gatherings. A two-car detached garage with breezeway connecting to the breakfast/mud room is timeless. This Colonial treasure is a rare find, blending the nostalgia of the past with the comforts of today.