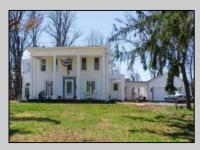

## **COMMENTS**

Just under 1.5 acres and nestled in a serene neighborhood, this charming 1930\'s Colonial home exudes timeless elegance and classic architectural beauty. As you approach the property by way of the grand circle driveway, you are greeted by a picturesque facade featuring symmetrical windows, double French doors and a welcoming front porch, perfect for enjoying a morning coffee. Inside, the home boasts original hardwood floors adding a touch of historical charm. The spacious living room, complete with a wood-burning fireplace, offers a cozy retreat, while the formal dining room is ideal for hosting gatherings. The kitchen retains its vintage appeal with some modern updates like granite counter tops for convenience. Upstairs, well-appointed bedrooms provide ample space and comfort. The owner's suite is very grand with fireplace, huge sunroom and walk-in closet. The home is set on a generous 1+ acres with mature landscaping, offering privacy and a tranquil escape. The back paver and concrete patio is large enough for all of your gatherings. A two-car detached garage with breezeway connecting to the breakfast/mud room is timeless. This Colonial treasure is a rare find, blending the nostalgia of the past with the comforts of today.