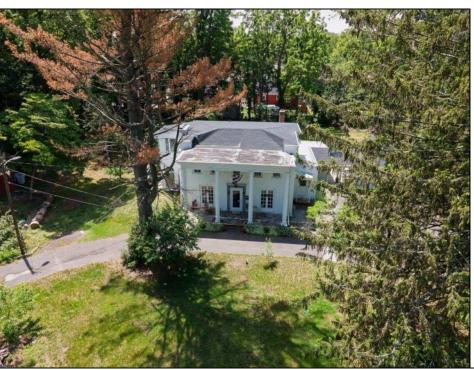

## **COMMENTS**

Just under 1.5 acres and nestled in a serene neighborhood, this charming 1930\'s Colonial home exudes timeless elegance and classic architectural beauty. As you approach the property by way of the grand circle driveway, you are greeted by a picturesque facade featuring symmetrical windows, double French doors and a welcoming front porch, perfect for enjoying a morning coffee. Inside, the home boasts original hardwood floors adding a touch of historical charm. The spacious living room, complete with a wood-burning fireplace, offers a cozy retreat, while the formal dining room is ideal for hosting gatherings. The kitchen retains its vintage appeal with some modern updates like granite counter tops for convenience. Upstairs, well-appointed bedrooms provide ample space and comfort. The owner's suite is very grand with fireplace, huge sunroom and walk-in closet. The home is set on a generous 1+ acres with mature landscaping, offering privacy and a tranquil escape. The back paver and concrete patio is large enough for all of your gatherings. A two-car detached garage with breezeway connecting to the breakfast/mud room is timeless. This Colonial treasure is a rare find, blending the nostalgia of the past with the comforts of today.