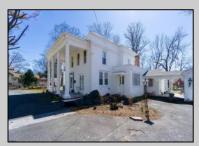

## **COMMENTS**

Just under 1.5 acres and nestled in a serene neighborhood, this charming 1930\'s Colonial home exudes timeless elegance and classic architectural beauty. As you approach the property by way of the grand circle driveway, you are greeted by a picturesque facade featuring symmetrical windows, double French doors and a welcoming front porch, perfect for enjoying a morning coffee. Inside, the home boasts original hardwood floors adding a touch of historical charm. The spacious living room, complete with a wood-burning fireplace, offers a cozy retreat, while the formal dining room is ideal for hosting gatherings. The kitchen retains its vintage appeal with some modern updates like granite counter tops for convenience. Upstairs, well-appointed bedrooms provide ample space and comfort. The owner's suite is very grand with fireplace, huge sunroom and walk-in closet. The home is set on a generous 1+ acres with mature landscaping, offering privacy and a tranquil escape. The back paver and concrete patio is large enough for all of your gatherings. A two-car detached garage with breezeway connecting to the breakfast/mud room is timeless. This Colonial treasure is a rare find, blending the nostalgia of the past with the comforts of today.