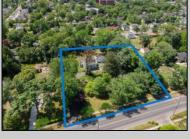

## **COMMENTS**

Just under 1.5 acres and nestled in a serene neighborhood, this charming 1930\'s Colonial home exudes timeless elegance and classic architectural beauty. As you approach the property by way of the grand circle driveway, you are greeted by a picturesque facade featuring symmetrical windows, double French doors and a welcoming front porch, perfect for enjoying a morning coffee. Inside, the home boasts original hardwood floors adding a touch of historical charm. The spacious living room, complete with a wood-burning fireplace, offers a cozy retreat, while the formal dining room is ideal for hosting gatherings. The kitchen retains its vintage appeal with some modern updates like granite counter tops for convenience. Upstairs, well-appointed bedrooms provide ample space and comfort. The owner's suite is very grand with fireplace, huge sunroom and walk-in closet. The home is set on a generous 1+ acres with mature landscaping, offering privacy and a tranquil escape. The back paver and concrete patio is large enough for all of your gatherings. A two-car detached garage with breezeway connecting to the breakfast/mud room is timeless. This Colonial treasure is a rare find, blending the nostalgia of the past with the comforts of today.