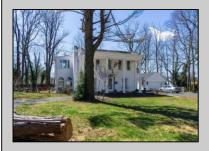

## **COMMENTS**

Just under 1.5 acres and nestled in a serene neighborhood, this charming 1930\'s Colonial home exudes timeless elegance and classic architectural beauty. As you approach the property by way of the grand circle driveway, you are greeted by a picturesque facade featuring symmetrical windows, double French doors and a welcoming front porch, perfect for enjoying a morning coffee. Inside, the home boasts original hardwood floors adding a touch of historical charm. The spacious living room, complete with a wood-burning fireplace, offers a cozy retreat, while the formal dining room is ideal for hosting gatherings. The kitchen retains its vintage appeal with some modern updates like granite counter tops for convenience. Upstairs, well-appointed bedrooms provide ample space and comfort. The owner's suite is very grand with fireplace, huge sunroom and walk-in closet. The home is set on a generous 1+ acres with mature landscaping, offering privacy and a tranquil escape. The back paver and concrete patio is large enough for all of your gatherings. A two-car detached garage with breezeway connecting to the breakfast/mud room is timeless. This Colonial treasure is a rare find, blending the nostalgia of the past with the comforts of today.