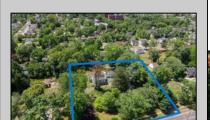

## **COMMENTS**

Just under 1.5 acres and nestled in a serene neighborhood, this charming 1930\'s Colonial home exudes timeless elegance and classic architectural beauty. As you approach the property by way of the grand circle driveway, you are greeted by a picturesque facade featuring symmetrical windows, double French doors and a welcoming front porch, perfect for enjoying a morning coffee. Inside, the home boasts original hardwood floors adding a touch of historical charm. The spacious living room, complete with a wood-burning fireplace, offers a cozy retreat, while the formal dining room is ideal for hosting gatherings. The kitchen retains its vintage appeal with some modern updates like granite counter tops for convenience. Upstairs, well-appointed bedrooms provide ample space and comfort. The ownern's suite is very grand with fireplace, huge sunroom and walk-in closet. The home is set on a generous 1+ acres with mature landscaping, offering privacy and a tranquil escape. The back paver and concrete patio is large enough for all of your gatherings. A two-car detached garage with breezeway connecting to the breakfast/mud room is timeless. This Colonial treasure is a rare find, blending the nostalgia of the past with the comforts of today.