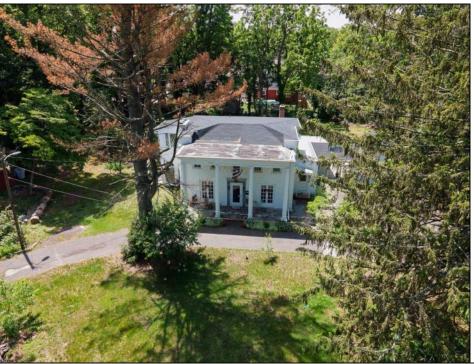

## **COMMENTS**

Just under 1.5 acres and nestled in a serene neighborhood, this charming 1930\'s Colonial home exudes timeless elegance and classic architectural beauty. As you approach the property by way of the grand circle driveway, you are greeted by a picturesque facade featuring symmetrical windows, double French doors and a welcoming front porch, perfect for enjoying a morning coffee. Inside, the home boasts original hardwood floors adding a touch of historical charm. The spacious living room, complete with a wood-burning fireplace, offers a cozy retreat, while the formal dining room is ideal for hosting gatherings. The kitchen retains its vintage appeal with some modern updates like granite counter tops for convenience. Upstairs, well-appointed bedrooms provide ample space and comfort. The ownern's suite is very grand with fireplace, huge sunroom and walk-in closet. The home is set on a generous 1+ acres with mature landscaping, offering privacy and a tranquil escape. The back paver and concrete patio is large enough for all of your gatherings. A two-car detached garage with breezeway connecting to the breakfast/mud room is timeless. This Colonial treasure is a rare find, blending the nostalgia of the past with the comforts of today.