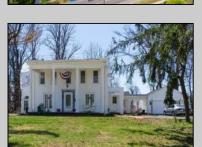

## **COMMENTS**

Just under 1.5 acres and nestled in a serene neighborhood, this charming 1930\'s Colonial home exudes timeless elegance and classic architectural beauty. As you approach the property by way of the grand circle driveway, you are greeted by a picturesque facade featuring symmetrical windows, double French doors and a welcoming front porch, perfect for enjoying a morning coffee. Inside, the home boasts original hardwood floors adding a touch of historical charm. The spacious living room, complete with a wood-burning fireplace, offers a cozy retreat, while the formal dining room is ideal for hosting gatherings. The kitchen retains its vintage appeal with some modern updates like granite counter tops for convenience. Upstairs, well-appointed bedrooms provide ample space and comfort. The ownern's suite is very grand with fireplace, huge sunroom and walk-in closet. The home is set on a generous 1+ acres with mature landscaping, offering privacy and a tranquil escape. The back paver and concrete patio is large enough for all of your gatherings. A two-car detached garage with breezeway connecting to the breakfast/mud room is timeless. This Colonial treasure is a rare find, blending the nostalgia of the past with the comforts of today.