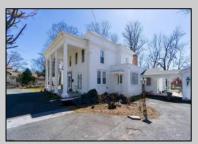

## **COMMENTS**

Just under 1.5 acres and nestled in a serene neighborhood, this charming 1930\'s Colonial home exudes timeless elegance and classic architectural beauty. As you approach the property by way of the grand circle driveway, you are greeted by a picturesque facade featuring symmetrical windows, double French doors and a welcoming front porch, perfect for enjoying a morning coffee. Inside, the home boasts original hardwood floors adding a touch of historical charm. The spacious living room, complete with a wood-burning fireplace, offers a cozy retreat, while the formal dining room is ideal for hosting gatherings. The kitchen retains its vintage appeal with some modern updates like granite counter tops for convenience. Upstairs, well-appointed bedrooms provide ample space and comfort. The ownern's suite is very grand with fireplace, huge sunroom and walk-in closet. The home is set on a generous 1+ acres with mature landscaping, offering privacy and a tranquil escape. The back paver and concrete patio is large enough for all of your gatherings. A two-car detached garage with breezeway connecting to the breakfast/mud room is timeless. This Colonial treasure is a rare find, blending the nostalgia of the past with the comforts of today.