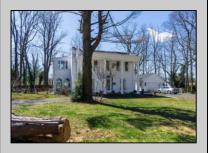

## **COMMENTS**

Just under 1.5 acres and nestled in a serene neighborhood, this charming 1930\'s Colonial home exudes timeless elegance and classic architectural beauty. As you approach the property by way of the grand circle driveway, you are greeted by a picturesque facade featuring symmetrical windows, double French doors and a welcoming front porch, perfect for enjoying a morning coffee. Inside, the home boasts original hardwood floors adding a touch of historical charm. The spacious living room, complete with a wood-burning fireplace, offers a cozy retreat, while the formal dining room is ideal for hosting gatherings. The kitchen retains its vintage appeal with some modern updates like granite counter tops for convenience. Upstairs, well-appointed bedrooms provide ample space and comfort. The ownern's suite is very grand with fireplace, huge sunroom and walk-in closet. The home is set on a generous 1+ acres with mature landscaping, offering privacy and a tranquil escape. The back paver and concrete patio is large enough for all of your gatherings. A two-car detached garage with breezeway connecting to the breakfast/mud room is timeless. This Colonial treasure is a rare find, blending the nostalgia of the past with the comforts of today.