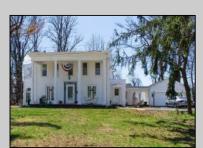

## **COMMENTS**

\*\*\*\*OPEN HOUSE 6/28 1-3 PM\*\*\*\*Just under 1.5 acres and nestled in a serene neighborhood, this charming 1930\'s Colonial home exudes timeless elegance and classic architectural beauty. As you approach the property by way of the grand circle driveway, you are greeted by a picturesque facade featuring symmetrical windows, double French doors and a welcoming front porch, perfect for enjoying a morning coffee. Inside, the home boasts original hardwood floors adding a touch of historical charm. The spacious living room, complete with a wood-burning fireplace, offers a cozy retreat, while the formal dining room is ideal for hosting gatherings. The kitchen retains its vintage appeal with some modern updates like granite counter tops for convenience. Upstairs, well-appointed bedrooms provide ample space and comfort. The owner\'s suite is very grand with fireplace, huge sunroom and walk-in closet. The home is set on a generous 1+ acres with mature landscaping, offering privacy and a tranquil escape. The back paver and concrete patio is large enough for all of your gatherings. A two-car detached garage with breezeway connecting to the breakfast/mud room is timeless. This Colonial treasure is a rare find, blending the nostalgia of the past with the comforts of today.