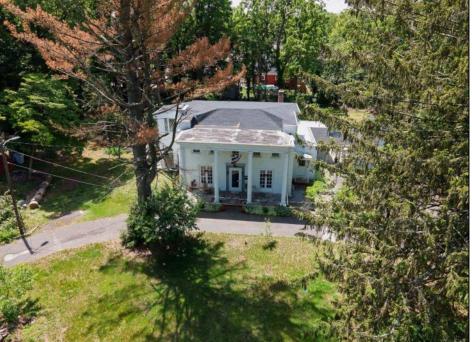

## **COMMENTS**

\*\*\*\*OPEN HOUSE 6/28 1-3 PM\*\*\*\*Just under 1.5 acres and nestled in a serene neighborhood, this charming 1930\'s Colonial home exudes timeless elegance and classic architectural beauty. As you approach the property by way of the grand circle driveway, you are greeted by a picturesque facade featuring symmetrical windows, double French doors and a welcoming front porch, perfect for enjoying a morning coffee. Inside, the home boasts original hardwood floors adding a touch of historical charm. The spacious living room, complete with a wood-burning fireplace, offers a cozy retreat, while the formal dining room is ideal for hosting gatherings. The kitchen retains its vintage appeal with some modern updates like granite counter tops for convenience. Upstairs, well-appointed bedrooms provide ample space and comfort. The owner\'s suite is very grand with fireplace, huge sunroom and walk-in closet. The home is set on a generous 1+ acres with mature landscaping, offering privacy and a tranquil escape. The back paver and concrete patio is large enough for all of your gatherings. A two-car detached garage with breezeway connecting to the breakfast/mud room is timeless. This Colonial treasure is a rare find, blending the nostalgia of the past with the comforts of today.