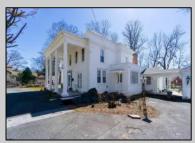

## **COMMENTS**

\*\*\*\*OPEN HOUSE 6/28 1-3 PM\*\*\*\*Just under 1.5 acres and nestled in a serene neighborhood, this charming 1930\'s Colonial home exudes timeless elegance and classic architectural beauty. As you approach the property by way of the grand circle driveway, you are greeted by a picturesque facade featuring symmetrical windows, double French doors and a welcoming front porch, perfect for enjoying a morning coffee. Inside, the home boasts original hardwood floors adding a touch of historical charm. The spacious living room, complete with a wood-burning fireplace, offers a cozy retreat, while the formal dining room is ideal for hosting gatherings. The kitchen retains its vintage appeal with some modern updates like granite counter tops for convenience. Upstairs, well-appointed bedrooms provide ample space and comfort. The owner\'s suite is very grand with fireplace, huge sunroom and walk-in closet. The home is set on a generous 1+ acres with mature landscaping, offering privacy and a tranquil escape. The back paver and concrete patio is large enough for all of your gatherings. A two-car detached garage with breezeway connecting to the breakfast/mud room is timeless. This Colonial treasure is a rare find, blending the nostalgia of the past with the comforts of today.