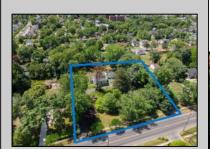

## **COMMENTS**

\*\*\*\*OPEN HOUSE 6/28 1-3 PM\*\*\*\*Just under 1.5 acres and nestled in a serene neighborhood, this charming 1930\'s Colonial home exudes timeless elegance and classic architectural beauty. As you approach the property by way of the grand circle driveway, you are greeted by a picturesque facade featuring symmetrical windows, double French doors and a welcoming front porch, perfect for enjoying a morning coffee. Inside, the home boasts original hardwood floors adding a touch of historical charm. The spacious living room, complete with a wood-burning fireplace, offers a cozy retreat, while the formal dining room is ideal for hosting gatherings. The kitchen retains its vintage appeal with some modern updates like granite counter tops for convenience. Upstairs, well-appointed bedrooms provide ample space and comfort. The owner\'s suite is very grand with fireplace, huge sunroom and walk-in closet. The home is set on a generous 1+ acres with mature landscaping, offering privacy and a tranquil escape. The back paver and concrete patio is large enough for all of your gatherings. A two-car detached garage with breezeway connecting to the breakfast/mud room is timeless. This Colonial treasure is a rare find, blending the nostalgia of the past with the comforts of today.