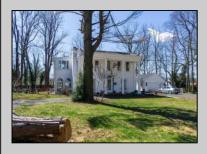

## **COMMENTS**

\*\*\*\*OPEN HOUSE 6/28 1-3 PM\*\*\*\*Just under 1.5 acres and nestled in a serene neighborhood, this charming 1930\'s Colonial home exudes timeless elegance and classic architectural beauty. As you approach the property by way of the grand circle driveway, you are greeted by a picturesque facade featuring symmetrical windows, double French doors and a welcoming front porch, perfect for enjoying a morning coffee. Inside, the home boasts original hardwood floors adding a touch of historical charm. The spacious living room, complete with a wood-burning fireplace, offers a cozy retreat, while the formal dining room is ideal for hosting gatherings. The kitchen retains its vintage appeal with some modern updates like granite counter tops for convenience. Upstairs, well-appointed bedrooms provide ample space and comfort. The owner\'s suite is very grand with fireplace, huge sunroom and walk-in closet. The home is set on a generous 1+ acres with mature landscaping, offering privacy and a tranquil escape. The back paver and concrete patio is large enough for all of your gatherings. A two-car detached garage with breezeway connecting to the breakfast/mud room is timeless. This Colonial treasure is a rare find, blending the nostalgia of the past with the comforts of today.