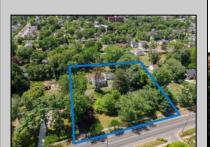

## **COMMENTS**

Just under 1.5 acres and nestled in a serene neighborhood, this charming 1930\'s Colonial home exudes timeless elegance and classic architectural beauty. As you approach the property by way of the grand circle driveway, you are greeted by a picturesque facade featuring symmetrical windows, double French doors and a welcoming front porch, perfect for enjoying a morning coffee. Inside, the home boasts original hardwood floors adding a touch of historical charm. The spacious living room, complete with a wood-burning fireplace, offers a cozy retreat, while the formal dining room is ideal for hosting gatherings. The kitchen retains its vintage appeal with some modern updates like granite counter tops for convenience. Upstairs, well-appointed bedrooms provide ample space and comfort. The ownern's suite is very grand with fireplace, huge sunroom and walk-in closet. The home is set on a generous 1+ acres with mature landscaping, offering privacy and a tranquil escape. The back paver and concrete patio is large enough for all of your gatherings. A two-car detached garage with breezeway connecting to the breakfast/mud room is timeless. This Colonial treasure is a rare find, blending the nostalgia of the past with the comforts of today.