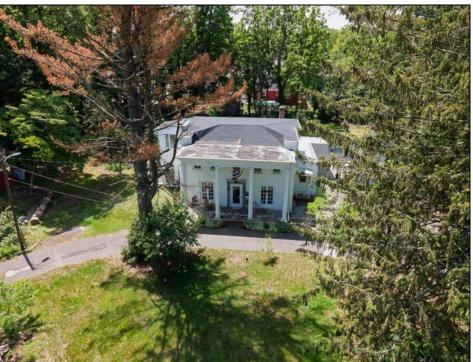

## **COMMENTS**

Just under 1.5 acres and nestled in a serene neighborhood, this charming 1930\'s Colonial home exudes timeless elegance and classic architectural beauty. As you approach the property by way of the grand circle driveway, you are greeted by a picturesque facade featuring symmetrical windows, double French doors and a welcoming front porch, perfect for enjoying a morning coffee. Inside, the home boasts original hardwood floors adding a touch of historical charm. The spacious living room, complete with a wood-burning fireplace, offers a cozy retreat, while the formal dining room is ideal for hosting gatherings. The kitchen retains its vintage appeal with some modern updates like granite counter tops for convenience. Upstairs, well-appointed bedrooms provide ample space and comfort. The ownern's suite is very grand with fireplace, huge sunroom and walk-in closet. The home is set on a generous 1+ acres with mature landscaping, offering privacy and a tranquil escape. The back paver and concrete patio is large enough for all of your gatherings. A two-car detached garage with breezeway connecting to the breakfast/mud room is timeless. This Colonial treasure is a rare find, blending the nostalgia of the past with the comforts of today.