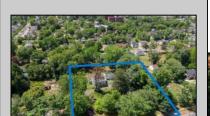

## **COMMENTS**

Just under 1.5 acres and nestled in a serene neighborhood, this charming 1930\'s Colonial home exudes timeless elegance and classic architectural beauty. As you approach the property by way of the grand circle driveway, you are greeted by a picturesque facade featuring symmetrical windows, double French doors and a welcoming front porch, perfect for enjoying a morning coffee. Inside, the home boasts original hardwood floors adding a touch of historical charm. The spacious living room, complete with a wood-burning fireplace, offers a cozy retreat, while the formal dining room is ideal for hosting gatherings. The kitchen retains its vintage appeal with some modern updates like granite counter tops for convenience. Upstairs, well-appointed bedrooms provide ample space and comfort. The ownern's suite is very grand with fireplace, huge sunroom and walk-in closet. The home is set on a generous 1+ acres with mature landscaping, offering privacy and a tranquil escape. The back paver and concrete patio is large enough for all of your gatherings. A two-car detached garage with breezeway connecting to the breakfast/mud room is timeless. This Colonial treasure is a rare find, blending the nostalgia of the past with the comforts of today.