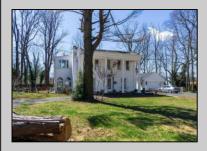

## **COMMENTS**

Just under 1.5 acres and nestled in a serene neighborhood, this charming 1930\'s Colonial home exudes timeless elegance and classic architectural beauty. As you approach the property by way of the grand circle driveway, you are greeted by a picturesque facade featuring symmetrical windows, double French doors and a welcoming front porch, perfect for enjoying a morning coffee. Inside, the home boasts original hardwood floors adding a touch of historical charm. The spacious living room, complete with a wood-burning fireplace, offers a cozy retreat, while the formal dining room is ideal for hosting gatherings. The kitchen retains its vintage appeal with some modern updates like granite counter tops for convenience. Upstairs, well-appointed bedrooms provide ample space and comfort. The ownern's suite is very grand with fireplace, huge sunroom and walk-in closet. The home is set on a generous 1+ acres with mature landscaping, offering privacy and a tranquil escape. The back paver and concrete patio is large enough for all of your gatherings. A two-car detached garage with breezeway connecting to the breakfast/mud room is timeless. This Colonial treasure is a rare find, blending the nostalgia of the past with the comforts of today.