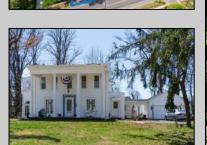

## **COMMENTS**

Just under 1.5 acres and nestled in a serene neighborhood, this charming 1930\'s Colonial home exudes timeless elegance and classic architectural beauty. As you approach the property by way of the grand circle driveway, you are greeted by a picturesque facade featuring symmetrical windows, double French doors and a welcoming front porch, perfect for enjoying a morning coffee. Inside, the home boasts original hardwood floors adding a touch of historical charm. The spacious living room, complete with a wood-burning fireplace, offers a cozy retreat, while the formal dining room is ideal for hosting gatherings. The kitchen retains its vintage appeal with some modern updates like granite counter tops for convenience. Upstairs, well-appointed bedrooms provide ample space and comfort. The ownern's suite is very grand with fireplace, huge sunroom and walk-in closet. The home is set on a generous 1+ acres with mature landscaping, offering privacy and a tranquil escape. The back paver and concrete patio is large enough for all of your gatherings. A two-car detached garage with breezeway connecting to the breakfast/mud room is timeless. This Colonial treasure is a rare find, blending the nostalgia of the past with the comforts of today.