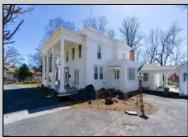

## COMMENTS

Nestled in a serene neighborhood, this charming 1930\'s Colonial home exudes timeless elegance and classic architectural beauty. As you approach the property by way of the grand circle driveway, you are greeted by a picturesque facade featuring symmetrical windows, double French doors and a welcoming front porch, perfect for enjoying a morning coffee. Inside, the home boasts original hardwood floors adding a touch of historical charm. The spacious living room, complete with a wood-burning fireplace, offers a cozy retreat, while the formal dining room is ideal for hosting gatherings. The kitchen retains its vintage appeal with some modern updates like granite counter tops for convenience. Upstairs, well-appointed bedrooms provide ample space and comfort. The owner/'s suite is very grand with fireplace, huge sunroom and walk-in closet. The home is set on a generous 1+ acres with mature landscaping, offering privacy and a tranquil escape. The back paver and concrete patio is large enough for all of your gatherings. A two-car detached garage with breezeway connecting to the breakfast/mud room is timeless. This Colonial treasure is a rare find, blending the nostalgia of the past with the comforts of today.