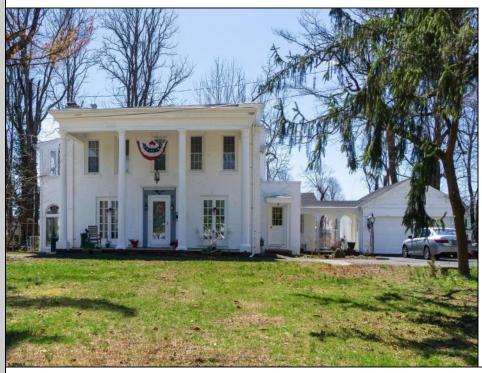

## COMMENTS

Nestled in a serene neighborhood, this charming 1930\'s Colonial home exudes timeless elegance and classic architectural beauty. As you approach the property by way of the grand circle driveway, you are greeted by a picturesque facade featuring symmetrical windows, double French doors and a welcoming front porch, perfect for enjoying a morning coffee. Inside, the home boasts original hardwood floors adding a touch of historical charm. The spacious living room, complete with a wood-burning fireplace, offers a cozy retreat, while the formal dining room is ideal for hosting gatherings. The kitchen retains its vintage appeal with some modern updates like granite counter tops for convenience. Upstairs, well-appointed bedrooms provide ample space and comfort. The owner/'s suite is very grand with fireplace, huge sunroom and walk-in closet. The home is set on a generous 1+ acres with mature landscaping, offering privacy and a tranquil escape. The back paver and concrete patio is large enough for all of your gatherings. A two-car detached garage with breezeway connecting to the breakfast/mud room is timeless. This Colonial treasure is a rare find, blending the nostalgia of the past with the comforts of today.