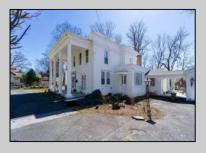

## **COMMENTS**

Nestled in a serene neighborhood, this charming 1930\'s Colonial home exudes timeless elegance and classic architectural beauty. As you approach the property by way of the grand circle driveway, you are greeted by a picturesque facade featuring symmetrical windows, double French doors and a welcoming front porch, perfect for enjoying a morning coffee. Inside, the home boasts original hardwood floors adding a touch of historical charm. The spacious living room, complete with a wood-burning fireplace, offers a cozy retreat, while the formal dining room is ideal for hosting gatherings. The kitchen retains its vintage appeal with some modern updates like granite counter tops for convenience. Upstairs, well-appointed bedrooms provide ample space and comfort. The owner's suite is very grand with fireplace, huge sunroom and walk-in closet. The home is set on a generous 1+ acres with mature landscaping, offering privacy and a tranquil escape. The back paver and concrete patio is large enough for all of your gatherings. A two-car detached garage with breezeway connecting to the breakfast/mud room is timeless. This Colonial treasure is a rare find, blending the nostalgia of the past with the comforts of today.