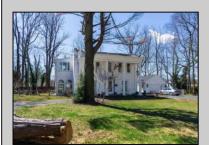

## **COMMENTS**

Nestled in a serene neighborhood, this charming 1930\'s Colonial home exudes timeless elegance and classic architectural beauty. As you approach the property by way of the grand circle driveway, you are greeted by a picturesque facade featuring symmetrical windows, double French doors and a welcoming front porch, perfect for enjoying a morning coffee. Inside, the home boasts original hardwood floors adding a touch of historical charm. The spacious living room, complete with a wood-burning fireplace, offers a cozy retreat, while the formal dining room is ideal for hosting gatherings. The kitchen retains its vintage appeal with some modern updates like granite counter tops for convenience. Upstairs, well-appointed bedrooms provide ample space and comfort. The owner's suite is very grand with fireplace, huge sunroom and walk-in closet. The home is set on a generous 1+ acres with mature landscaping, offering privacy and a tranquil escape. The back paver and concrete patio is large enough for all of your gatherings. A two-car detached garage with breezeway connecting to the breakfast/mud room is timeless. This Colonial treasure is a rare find, blending the nostalgia of the past with the comforts of today.