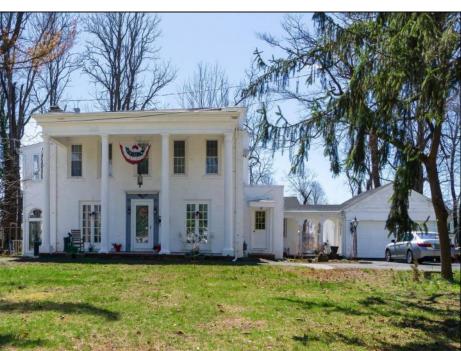

## **COMMENTS**

Nestled in a serene neighborhood, this charming 1930\'s Colonial home exudes timeless elegance and classic architectural beauty. As you approach the property by way of the grand circle driveway, you are greeted by a picturesque facade featuring symmetrical windows, double French doors and a welcoming front porch, perfect for enjoying a morning coffee. Inside, the home boasts original hardwood floors adding a touch of historical charm. The spacious living room, complete with a wood-burning fireplace, offers a cozy retreat, while the formal dining room is ideal for hosting gatherings. The kitchen retains its vintage appeal with some modern updates like granite counter tops for convenience. Upstairs, well-appointed bedrooms provide ample space and comfort. The owner's suite is very grand with fireplace, huge sunroom and walk-in closet. The home is set on a generous 1+ acres with mature landscaping, offering privacy and a tranquil escape. The back paver and concrete patio is large enough for all of your gatherings. A two-car detached garage with breezeway connecting to the breakfast/mud room is timeless. This Colonial treasure is a rare find, blending the nostalgia of the past with the comforts of today.