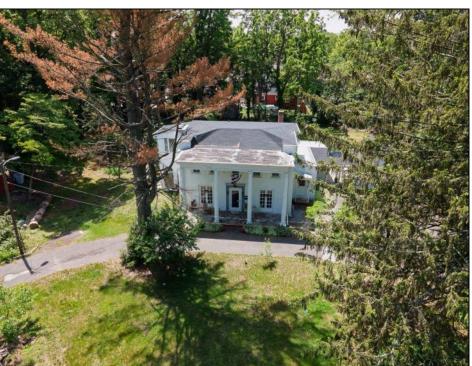

## **COMMENTS**

\*\*\*\*OPEN HOUSE 6/28 1-3 PM\*\*\*\*Just under 1.5 acres and nestled in a serene neighborhood, this charming 1930\'s Colonial home exudes timeless elegance and classic architectural beauty. As you approach the property by way of the grand circle driveway, you are greeted by a picturesque facade featuring symmetrical windows, double French doors and a welcoming front porch, perfect for enjoying a morning coffee. Inside, the home boasts original hardwood floors adding a touch of historical charm. The spacious living room, complete with a wood-burning fireplace, offers a cozy retreat, while the formal dining room is ideal for hosting gatherings. The kitchen retains its vintage appeal with some modern updates like granite counter tops for convenience. Upstairs, well-appointed bedrooms provide ample space and comfort. The owner\'s suite is very grand with fireplace, huge sunroom and walk-in closet. The home is set on a generous 1+ acres with mature landscaping, offering privacy and a tranquil escape. The back paver and concrete patio is large enough for all of your gatherings. A two-car detached garage with breezeway connecting to the breakfast/mud room is timeless. This Colonial treasure is a rare find, blending the nostalgia of the past with the comforts of today.