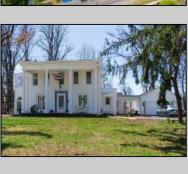

## **COMMENTS**

\*\*\*\*OPEN HOUSE 6/28 1-3 PM\*\*\*\*Just under 1.5 acres and nestled in a serene neighborhood, this charming 1930\'s Colonial home exudes timeless elegance and classic architectural beauty. As you approach the property by way of the grand circle driveway, you are greeted by a picturesque facade featuring symmetrical windows, double French doors and a welcoming front porch, perfect for enjoying a morning coffee. Inside, the home boasts original hardwood floors adding a touch of historical charm. The spacious living room, complete with a wood-burning fireplace, offers a cozy retreat, while the formal dining room is ideal for hosting gatherings. The kitchen retains its vintage appeal with some modern updates like granite counter tops for convenience. Upstairs, well-appointed bedrooms provide ample space and comfort. The owner\'s suite is very grand with fireplace, huge sunroom and walk-in closet. The home is set on a generous 1+ acres with mature landscaping, offering privacy and a tranquil escape. The back paver and concrete patio is large enough for all of your gatherings. A two-car detached garage with breezeway connecting to the breakfast/mud room is timeless. This Colonial treasure is a rare find, blending the nostalgia of the past with the comforts of today.