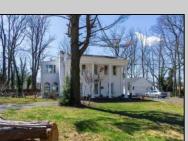

## **COMMENTS**

\*\*\*\*OPEN HOUSE 6/28 1-3 PM\*\*\*\*Just under 1.5 acres and nestled in a serene neighborhood, this charming 1930\'s Colonial home exudes timeless elegance and classic architectural beauty. As you approach the property by way of the grand circle driveway, you are greeted by a picturesque facade featuring symmetrical windows, double French doors and a welcoming front porch, perfect for enjoying a morning coffee. Inside, the home boasts original hardwood floors adding a touch of historical charm. The spacious living room, complete with a wood-burning fireplace, offers a cozy retreat, while the formal dining room is ideal for hosting gatherings. The kitchen retains its vintage appeal with some modern updates like granite counter tops for convenience. Upstairs, well-appointed bedrooms provide ample space and comfort. The owner\'s suite is very grand with fireplace, huge sunroom and walk-in closet. The home is set on a generous 1+ acres with mature landscaping, offering privacy and a tranquil escape. The back paver and concrete patio is large enough for all of your gatherings. A two-car detached garage with breezeway connecting to the breakfast/mud room is timeless. This Colonial treasure is a rare find, blending the nostalgia of the past with the comforts of today.