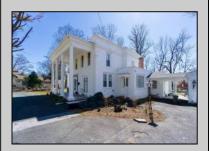

## **COMMENTS**

\*\*\*\*OPEN HOUSE 6/28 1-3 PM\*\*\*\*Just under 1.5 acres and nestled in a serene neighborhood, this charming 1930\'s Colonial home exudes timeless elegance and classic architectural beauty. As you approach the property by way of the grand circle driveway, you are greeted by a picturesque facade featuring symmetrical windows, double French doors and a welcoming front porch, perfect for enjoying a morning coffee. Inside, the home boasts original hardwood floors adding a touch of historical charm. The spacious living room, complete with a wood-burning fireplace, offers a cozy retreat, while the formal dining room is ideal for hosting gatherings. The kitchen retains its vintage appeal with some modern updates like granite counter tops for convenience. Upstairs, well-appointed bedrooms provide ample space and comfort. The owner\'s suite is very grand with fireplace, huge sunroom and walk-in closet. The home is set on a generous 1+ acres with mature landscaping, offering privacy and a tranquil escape. The back paver and concrete patio is large enough for all of your gatherings. A two-car detached garage with breezeway connecting to the breakfast/mud room is timeless. This Colonial treasure is a rare find, blending the nostalgia of the past with the comforts of today.