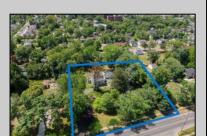

## **COMMENTS**

\*\*\*\*OPEN HOUSE 6/28 1-3 PM\*\*\*\*Just under 1.5 acres and nestled in a serene neighborhood, this charming 1930\'s Colonial home exudes timeless elegance and classic architectural beauty. As you approach the property by way of the grand circle driveway, you are greeted by a picturesque facade featuring symmetrical windows, double French doors and a welcoming front porch, perfect for enjoying a morning coffee. Inside, the home boasts original hardwood floors adding a touch of historical charm. The spacious living room, complete with a wood-burning fireplace, offers a cozy retreat, while the formal dining room is ideal for hosting gatherings. The kitchen retains its vintage appeal with some modern updates like granite counter tops for convenience. Upstairs, well-appointed bedrooms provide ample space and comfort. The owner\'s suite is very grand with fireplace, huge sunroom and walk-in closet. The home is set on a generous 1+ acres with mature landscaping, offering privacy and a tranquil escape. The back paver and concrete patio is large enough for all of your gatherings. A two-car detached garage with breezeway connecting to the breakfast/mud room is timeless. This Colonial treasure is a rare find, blending the nostalgia of the past with the comforts of today.