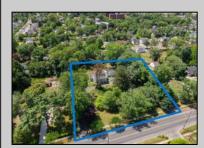

## COMMENTS

Just under 1.5 acres and nestled in a serene neighborhood, this charming 1930/'s Colonial home exudes timeless elegance and classic architectural beauty. As you approach the property by way of the grand circle driveway, you are greeted by a picturesque facade featuring symmetrical windows, double French doors and a welcoming front porch, perfect for enjoying a morning coffee. Inside, the home boasts original hardwood floors adding a touch of historical charm. The spacious living room, complete with a wood-burning fireplace, offers a cozy retreat, while the formal dining room is ideal for hosting gatherings. The kitchen retains its vintage appeal with some modern updates like granite counter tops for convenience. Upstairs, well-appointed bedrooms provide ample space and comfort. The owner's suite is very grand with fireplace, huge sunroom and walk-in closet. The home is set on a generous 1+ acres with mature landscaping, offering privacy and a tranquil escape. The back paver and concrete patio is large enough for all of your gatherings. A two-car detached garage with breezeway connecting to the breakfast/mud room is timeless. This Colonial treasure is a rare find, blending the nostalgia of the past with the comforts of today.