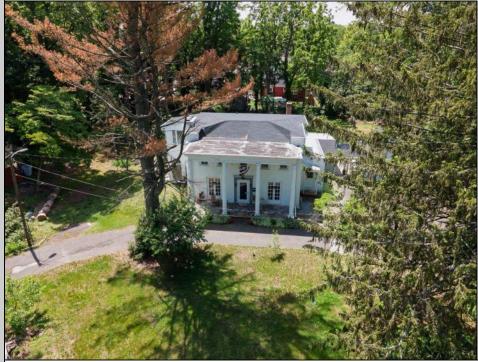

## COMMENTS

Just under 1.5 acres and nestled in a serene neighborhood, this charming 1930/'s Colonial home exudes timeless elegance and classic architectural beauty. As you approach the property by way of the grand circle driveway, you are greeted by a picturesque facade featuring symmetrical windows, double French doors and a welcoming front porch, perfect for enjoying a morning coffee. Inside, the home boasts original hardwood floors adding a touch of historical charm. The spacious living room, complete with a wood-burning fireplace, offers a cozy retreat, while the formal dining room is ideal for hosting gatherings. The kitchen retains its vintage appeal with some modern updates like granite counter tops for convenience. Upstairs, well-appointed bedrooms provide ample space and comfort. The owner's suite is very grand with fireplace, huge sunroom and walk-in closet. The home is set on a generous 1+ acres with mature landscaping, offering privacy and a tranquil escape. The back paver and concrete patio is large enough for all of your gatherings. A two-car detached garage with breezeway connecting to the breakfast/mud room is timeless. This Colonial treasure is a rare find, blending the nostalgia of the past with the comforts of today.