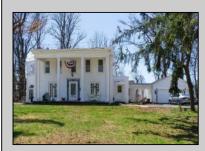

## COMMENTS

Just under 1.5 acres and nestled in a serene neighborhood, this charming 1930\'s Colonial home exudes timeless elegance and classic architectural beauty. As you approach the property by way of the grand circle driveway, you are greeted by a picturesque facade featuring symmetrical windows, double French doors and a welcoming front porch, perfect for enjoying a morning coffee. Inside, the home boasts original hardwood floors adding a touch of historical charm. The spacious living room, complete with a wood-burning fireplace, offers a cozy retreat, while the formal dining room is ideal for hosting gatherings. The kitchen retains its vintage appeal with some modern updates like granite counter tops for convenience. Upstairs, well-appointed bedrooms provide ample space and comfort. The owner/'s suite is very grand with fireplace, huge sunroom and walk-in closet. The home is set on a generous 1+ acres with mature landscaping, offering privacy and a tranquil escape. The back paver and concrete patio is large enough for all of your gatherings. A two-car detached garage with breezeway connecting to the breakfast/mud room is timeless. This Colonial treasure is a rare find, blending the nostalgia of the past with the comforts of today.