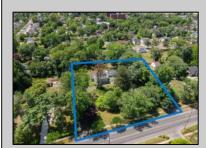

## COMMENTS

Just under 1.5 acres and nestled in a serene neighborhood, this charming 1930\'s Colonial home exudes timeless elegance and classic architectural beauty. As you approach the property by way of the grand circle driveway, you are greeted by a picturesque facade featuring symmetrical windows, double French doors and a welcoming front porch, perfect for enjoying a morning coffee. Inside, the home boasts original hardwood floors adding a touch of historical charm. The spacious living room, complete with a wood-burning fireplace, offers a cozy retreat, while the formal dining room is ideal for hosting gatherings. The kitchen retains its vintage appeal with some modern updates like granite counter tops for convenience. Upstairs, well-appointed bedrooms provide ample space and comfort. The owner/'s suite is very grand with fireplace, huge sunroom and walk-in closet. The home is set on a generous 1+ acres with mature landscaping, offering privacy and a tranquil escape. The back paver and concrete patio is large enough for all of your gatherings. A two-car detached garage with breezeway connecting to the breakfast/mud room is timeless. This Colonial treasure is a rare find, blending the nostalgia of the past with the comforts of today.