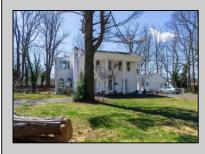

## COMMENTS

Just under 1.5 acres and nestled in a serene neighborhood, this charming 1930\'s Colonial home exudes timeless elegance and classic architectural beauty. As you approach the property by way of the grand circle driveway, you are greeted by a picturesque facade featuring symmetrical windows, double French doors and a welcoming front porch, perfect for enjoying a morning coffee. Inside, the home boasts original hardwood floors adding a touch of historical charm. The spacious living room, complete with a wood-burning fireplace, offers a cozy retreat, while the formal dining room is ideal for hosting gatherings. The kitchen retains its vintage appeal with some modern updates like granite counter tops for convenience. Upstairs, well-appointed bedrooms provide ample space and comfort. The owner/'s suite is very grand with fireplace, huge sunroom and walk-in closet. The home is set on a generous 1+ acres with mature landscaping, offering privacy and a tranquil escape. The back paver and concrete patio is large enough for all of your gatherings. A two-car detached garage with breezeway connecting to the breakfast/mud room is timeless. This Colonial treasure is a rare find, blending the nostalgia of the past with the comforts of today.