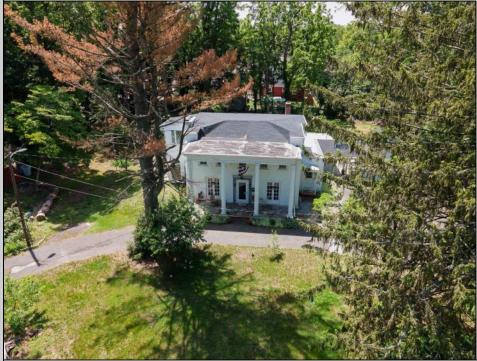

## COMMENTS

Just under 1.5 acres and nestled in a serene neighborhood, this charming 1930\'s Colonial home exudes timeless elegance and classic architectural beauty. As you approach the property by way of the grand circle driveway, you are greeted by a picturesque facade featuring symmetrical windows, double French doors and a welcoming front porch, perfect for enjoying a morning coffee. Inside, the home boasts original hardwood floors adding a touch of historical charm. The spacious living room, complete with a wood-burning fireplace, offers a cozy retreat, while the formal dining room is ideal for hosting gatherings. The kitchen retains its vintage appeal with some modern updates like granite counter tops for convenience. Upstairs, well-appointed bedrooms provide ample space and comfort. The owner/'s suite is very grand with fireplace, huge sunroom and walk-in closet. The home is set on a generous 1+ acres with mature landscaping, offering privacy and a tranquil escape. The back paver and concrete patio is large enough for all of your gatherings. A two-car detached garage with breezeway connecting to the breakfast/mud room is timeless. This Colonial treasure is a rare find, blending the nostalgia of the past with the comforts of today.