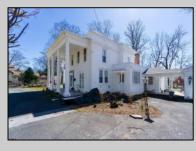

## COMMENTS

Just under 1.5 acres and nestled in a serene neighborhood, this charming 1930\'s Colonial home exudes timeless elegance and classic architectural beauty. As you approach the property by way of the grand circle driveway, you are greeted by a picturesque facade featuring symmetrical windows, double French doors and a welcoming front porch, perfect for enjoying a morning coffee. Inside, the home boasts original hardwood floors adding a touch of historical charm. The spacious living room, complete with a wood-burning fireplace, offers a cozy retreat, while the formal dining room is ideal for hosting gatherings. The kitchen retains its vintage appeal with some modern updates like granite counter tops for convenience. Upstairs, well-appointed bedrooms provide ample space and comfort. The owner/'s suite is very grand with fireplace, huge sunroom and walk-in closet. The home is set on a generous 1+ acres with mature landscaping, offering privacy and a tranquil escape. The back paver and concrete patio is large enough for all of your gatherings. A two-car detached garage with breezeway connecting to the breakfast/mud room is timeless. This Colonial treasure is a rare find, blending the nostalgia of the past with the comforts of today.