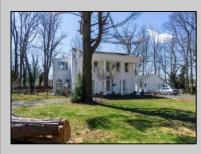

## COMMENTS

Just under 1.5 acres and nestled in a serene neighborhood, this charming 1930/'s Colonial home exudes timeless elegance and classic architectural beauty. As you approach the property by way of the grand circle driveway, you are greeted by a picturesque facade featuring symmetrical windows, double French doors and a welcoming front porch, perfect for enjoying a morning coffee. Inside, the home boasts original hardwood floors adding a touch of historical charm. The spacious living room, complete with a wood-burning fireplace, offers a cozy retreat, while the formal dining room is ideal for hosting gatherings. The kitchen retains its vintage appeal with some modern updates like granite counter tops for convenience. Upstairs, well-appointed bedrooms provide ample space and comfort. The owner's suite is very grand with fireplace, huge sunroom and walk-in closet. The home is set on a generous 1+ acres with mature landscaping, offering privacy and a tranquil escape. The back paver and concrete patio is large enough for all of your gatherings. A two-car detached garage with breezeway connecting to the breakfast/mud room is timeless. This Colonial treasure is a rare find, blending the nostalgia of the past with the comforts of today.