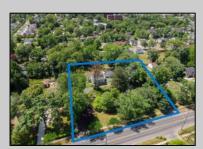

## COMMENTS

Just under 1.5 acres and nestled in a serene neighborhood, this charming 1930/'s Colonial home exudes timeless elegance and classic architectural beauty. As you approach the property by way of the grand circle driveway, you are greeted by a picturesque facade featuring symmetrical windows, double French doors and a welcoming front porch, perfect for enjoying a morning coffee. Inside, the home boasts original hardwood floors adding a touch of historical charm. The spacious living room, complete with a wood-burning fireplace, offers a cozy retreat, while the formal dining room is ideal for hosting gatherings. The kitchen retains its vintage appeal with some modern updates like granite counter tops for convenience. Upstairs, well-appointed bedrooms provide ample space and comfort. The owner's suite is very grand with fireplace, huge sunroom and walk-in closet. The home is set on a generous 1+ acres with mature landscaping, offering privacy and a tranquil escape. The back paver and concrete patio is large enough for all of your gatherings. A two-car detached garage with breezeway connecting to the breakfast/mud room is timeless. This Colonial treasure is a rare find, blending the nostalgia of the past with the comforts of today.