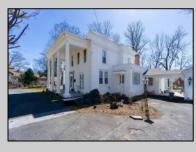

## COMMENTS

Just under 1.5 acres and nestled in a serene neighborhood, this charming 1930/'s Colonial home exudes timeless elegance and classic architectural beauty. As you approach the property by way of the grand circle driveway, you are greeted by a picturesque facade featuring symmetrical windows, double French doors and a welcoming front porch, perfect for enjoying a morning coffee. Inside, the home boasts original hardwood floors adding a touch of historical charm. The spacious living room, complete with a wood-burning fireplace, offers a cozy retreat, while the formal dining room is ideal for hosting gatherings. The kitchen retains its vintage appeal with some modern updates like granite counter tops for convenience. Upstairs, well-appointed bedrooms provide ample space and comfort. The owner's suite is very grand with fireplace, huge sunroom and walk-in closet. The home is set on a generous 1+ acres with mature landscaping, offering privacy and a tranquil escape. The back paver and concrete patio is large enough for all of your gatherings. A two-car detached garage with breezeway connecting to the breakfast/mud room is timeless. This Colonial treasure is a rare find, blending the nostalgia of the past with the comforts of today.