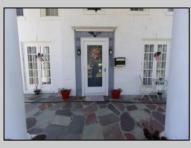

## COMMENTS

Just under 1.5 acres and nestled in a serene neighborhood, this charming 1930/'s Colonial home exudes timeless elegance and classic architectural beauty. As you approach the property by way of the grand circle driveway, you are greeted by a picturesque facade featuring symmetrical windows, double French doors and a welcoming front porch, perfect for enjoying a morning coffee. Inside, the home boasts original hardwood floors adding a touch of historical charm. The spacious living room, complete with a wood-burning fireplace, offers a cozy retreat, while the formal dining room is ideal for hosting gatherings. The kitchen retains its vintage appeal with some modern updates like granite counter tops for convenience. Upstairs, well-appointed bedrooms provide ample space and comfort. The owner's suite is very grand with fireplace, huge sunroom and walk-in closet. The home is set on a generous 1+ acres with mature landscaping, offering privacy and a tranquil escape. The back paver and concrete patio is large enough for all of your gatherings. A two-car detached garage with breezeway connecting to the breakfast/mud room is timeless. This Colonial treasure is a rare find, blending the nostalgia of the past with the comforts of today.