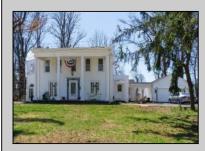

## COMMENTS

Just under 1.5 acres and nestled in a serene neighborhood, this charming 1930/'s Colonial home exudes timeless elegance and classic architectural beauty. As you approach the property by way of the grand circle driveway, you are greeted by a picturesque facade featuring symmetrical windows, double French doors and a welcoming front porch, perfect for enjoying a morning coffee. Inside, the home boasts original hardwood floors adding a touch of historical charm. The spacious living room, complete with a wood-burning fireplace, offers a cozy retreat, while the formal dining room is ideal for hosting gatherings. The kitchen retains its vintage appeal with some modern updates like granite counter tops for convenience. Upstairs, well-appointed bedrooms provide ample space and comfort. The owner's suite is very grand with fireplace, huge sunroom and walk-in closet. The home is set on a generous 1+ acres with mature landscaping, offering privacy and a tranquil escape. The back paver and concrete patio is large enough for all of your gatherings. A two-car detached garage with breezeway connecting to the breakfast/mud room is timeless. This Colonial treasure is a rare find, blending the nostalgia of the past with the comforts of today.