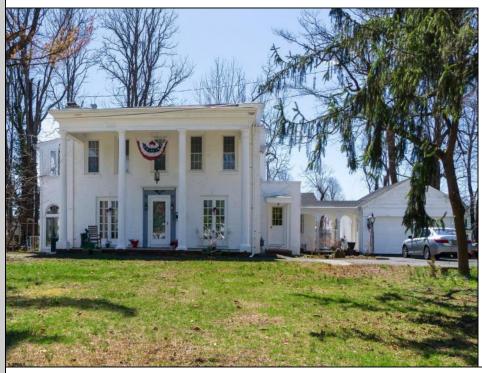

## COMMENTS

Nestled in a serene neighborhood, this charming 1930\'s Colonial home exudes timeless elegance and classic architectural beauty. As you approach the property by way of the grand circle driveway, you are greeted by a picturesque facade featuring symmetrical windows, double French doors and a welcoming front porch, perfect for enjoying a morning coffee. Inside, the home boasts original hardwood floors adding a touch of historical charm. The spacious living room, complete with a wood-burning fireplace, offers a cozy retreat, while the formal dining room is ideal for hosting gatherings. The kitchen retains its vintage appeal with some modern updates like granite counter tops for convenience. Upstairs, well-appointed bedrooms provide ample space and comfort. The owner/'s suite is very grand with fireplace, huge sunroom and walk-in closet. The home is set on a generous 1+ acres with mature landscaping, offering privacy and a tranquil escape. The back paver and concrete patio is large enough for all of your gatherings. A two-car detached garage with breezeway connecting to the breakfast/mud room is timeless. This Colonial treasure is a rare find, blending the nostalgia of the past with the comforts of today. **PROPERTY DETAILS** 