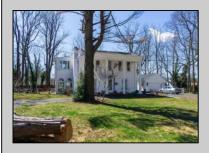

## **COMMENTS**

Just under 1.5 acres and nestled in a serene neighborhood, this charming 1930\'s Colonial home exudes timeless elegance and classic architectural beauty. As you approach the property by way of the grand circle driveway, you are greeted by a picturesque facade featuring symmetrical windows, double French doors and a welcoming front porch, perfect for enjoying a morning coffee. Inside, the home boasts original hardwood floors adding a touch of historical charm. The spacious living room, complete with a wood-burning fireplace, offers a cozy retreat, while the formal dining room is ideal for hosting gatherings. The kitchen retains its vintage appeal with some modern updates like granite counter tops for convenience. Upstairs, well-appointed bedrooms provide ample space and comfort. The ownerh's suite is very grand with fireplace, huge sunroom and walk-in closet. The home is set on a generous 1+ acres with mature landscaping, offering privacy and a tranquil escape. The back paver and concrete patio is large enough for all of your gatherings. A two-car detached garage with breezeway connecting to the breakfast/mud room is timeless. This Colonial treasure is a rare find, blending the nostalgia of the past with the comforts of today.