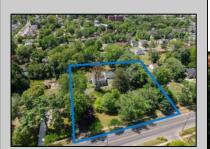

## **COMMENTS**

Just under 1.5 acres and nestled in a serene neighborhood, this charming 1930\'s Colonial home exudes timeless elegance and classic architectural beauty. As you approach the property by way of the grand circle driveway, you are greeted by a picturesque facade featuring symmetrical windows, double French doors and a welcoming front porch, perfect for enjoying a morning coffee. Inside, the home boasts original hardwood floors adding a touch of historical charm. The spacious living room, complete with a wood-burning fireplace, offers a cozy retreat, while the formal dining room is ideal for hosting gatherings. The kitchen retains its vintage appeal with some modern updates like granite counter tops for convenience. Upstairs, well-appointed bedrooms provide ample space and comfort. The ownerh's suite is very grand with fireplace, huge sunroom and walk-in closet. The home is set on a generous 1+ acres with mature landscaping, offering privacy and a tranquil escape. The back paver and concrete patio is large enough for all of your gatherings. A two-car detached garage with breezeway connecting to the breakfast/mud room is timeless. This Colonial treasure is a rare find, blending the nostalgia of the past with the comforts of today.