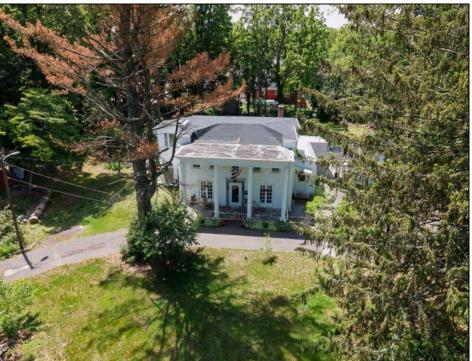

## **COMMENTS**

Just under 1.5 acres and nestled in a serene neighborhood, this charming 1930\'s Colonial home exudes timeless elegance and classic architectural beauty. As you approach the property by way of the grand circle driveway, you are greeted by a picturesque facade featuring symmetrical windows, double French doors and a welcoming front porch, perfect for enjoying a morning coffee. Inside, the home boasts original hardwood floors adding a touch of historical charm. The spacious living room, complete with a wood-burning fireplace, offers a cozy retreat, while the formal dining room is ideal for hosting gatherings. The kitchen retains its vintage appeal with some modern updates like granite counter tops for convenience. Upstairs, well-appointed bedrooms provide ample space and comfort. The ownerh's suite is very grand with fireplace, huge sunroom and walk-in closet. The home is set on a generous 1+ acres with mature landscaping, offering privacy and a tranquil escape. The back paver and concrete patio is large enough for all of your gatherings. A two-car detached garage with breezeway connecting to the breakfast/mud room is timeless. This Colonial treasure is a rare find, blending the nostalgia of the past with the comforts of today.