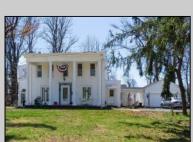

## **COMMENTS**

Just under 1.5 acres and nestled in a serene neighborhood, this charming 1930\'s Colonial home exudes timeless elegance and classic architectural beauty. As you approach the property by way of the grand circle driveway, you are greeted by a picturesque facade featuring symmetrical windows, double French doors and a welcoming front porch, perfect for enjoying a morning coffee. Inside, the home boasts original hardwood floors adding a touch of historical charm. The spacious living room, complete with a wood-burning fireplace, offers a cozy retreat, while the formal dining room is ideal for hosting gatherings. The kitchen retains its vintage appeal with some modern updates like granite counter tops for convenience. Upstairs, well-appointed bedrooms provide ample space and comfort. The ownerh's suite is very grand with fireplace, huge sunroom and walk-in closet. The home is set on a generous 1+ acres with mature landscaping, offering privacy and a tranquil escape. The back paver and concrete patio is large enough for all of your gatherings. A two-car detached garage with breezeway connecting to the breakfast/mud room is timeless. This Colonial treasure is a rare find, blending the nostalgia of the past with the comforts of today.