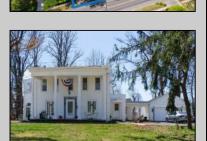

## COMMENTS

Just under 1.5 acres and nestled in a serene neighborhood, this charming 1930\'s Colonial home exudes timeless elegance and classic architectural beauty. As you approach the property by way of the grand circle driveway, you are greeted by a picturesque facade featuring symmetrical windows, double French doors and a welcoming front porch, perfect for enjoying a morning coffee. Inside, the home boasts original hardwood floors adding a touch of historical charm. The spacious living room, complete with a wood-burning fireplace, offers a cozy retreat, while the formal dining room is ideal for hosting gatherings. The kitchen retains its vintage appeal with some modern updates like granite counter tops for convenience. Upstairs, well-appointed bedrooms provide ample space and comfort. The ownern's suite is very grand with fireplace, huge sunroom and walk-in closet. The home is set on a generous 1+ acres with mature landscaping, offering privacy and a tranquil escape. The back paver and concrete patio is large enough for all of your gatherings. A two-car detached garage with breezeway connecting to the breakfast/mud room is timeless. This Colonial treasure is a rare find, blending the nostalgia of the past with the comforts of today.