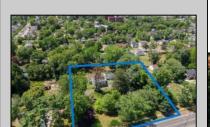

## COMMENTS

Just under 1.5 acres and nestled in a serene neighborhood, this charming 1930\'s Colonial home exudes timeless elegance and classic architectural beauty. As you approach the property by way of the grand circle driveway, you are greeted by a picturesque facade featuring symmetrical windows, double French doors and a welcoming front porch, perfect for enjoying a morning coffee. Inside, the home boasts original hardwood floors adding a touch of historical charm. The spacious living room, complete with a wood-burning fireplace, offers a cozy retreat, while the formal dining room is ideal for hosting gatherings. The kitchen retains its vintage appeal with some modern updates like granite counter tops for convenience. Upstairs, well-appointed bedrooms provide ample space and comfort. The ownern's suite is very grand with fireplace, huge sunroom and walk-in closet. The home is set on a generous 1+ acres with mature landscaping, offering privacy and a tranquil escape. The back paver and concrete patio is large enough for all of your gatherings. A two-car detached garage with breezeway connecting to the breakfast/mud room is timeless. This Colonial treasure is a rare find, blending the nostalgia of the past with the comforts of today.