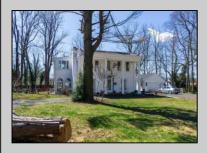

## COMMENTS

Just under 1.5 acres and nestled in a serene neighborhood, this charming 1930\'s Colonial home exudes timeless elegance and classic architectural beauty. As you approach the property by way of the grand circle driveway, you are greeted by a picturesque facade featuring symmetrical windows, double French doors and a welcoming front porch, perfect for enjoying a morning coffee. Inside, the home boasts original hardwood floors adding a touch of historical charm. The spacious living room, complete with a wood-burning fireplace, offers a cozy retreat, while the formal dining room is ideal for hosting gatherings. The kitchen retains its vintage appeal with some modern updates like granite counter tops for convenience. Upstairs, well-appointed bedrooms provide ample space and comfort. The ownern's suite is very grand with fireplace, huge sunroom and walk-in closet. The home is set on a generous 1+ acres with mature landscaping, offering privacy and a tranquil escape. The back paver and concrete patio is large enough for all of your gatherings. A two-car detached garage with breezeway connecting to the breakfast/mud room is timeless. This Colonial treasure is a rare find, blending the nostalgia of the past with the comforts of today.