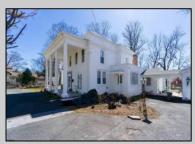

## COMMENTS

Just under 1.5 acres and nestled in a serene neighborhood, this charming 1930\'s Colonial home exudes timeless elegance and classic architectural beauty. As you approach the property by way of the grand circle driveway, you are greeted by a picturesque facade featuring symmetrical windows, double French doors and a welcoming front porch, perfect for enjoying a morning coffee. Inside, the home boasts original hardwood floors adding a touch of historical charm. The spacious living room, complete with a wood-burning fireplace, offers a cozy retreat, while the formal dining room is ideal for hosting gatherings. The kitchen retains its vintage appeal with some modern updates like granite counter tops for convenience. Upstairs, well-appointed bedrooms provide ample space and comfort. The ownern's suite is very grand with fireplace, huge sunroom and walk-in closet. The home is set on a generous 1+ acres with mature landscaping, offering privacy and a tranquil escape. The back paver and concrete patio is large enough for all of your gatherings. A two-car detached garage with breezeway connecting to the breakfast/mud room is timeless. This Colonial treasure is a rare find, blending the nostalgia of the past with the comforts of today.