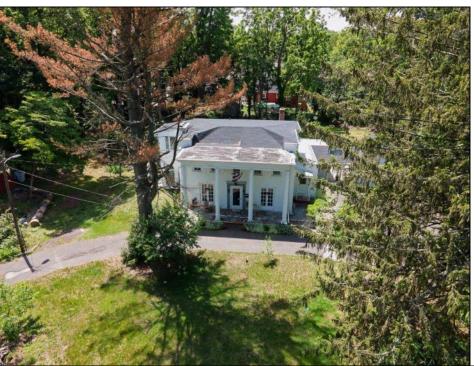

## COMMENTS

Just under 1.5 acres and nestled in a serene neighborhood, this charming 1930\'s Colonial home exudes timeless elegance and classic architectural beauty. As you approach the property by way of the grand circle driveway, you are greeted by a picturesque facade featuring symmetrical windows, double French doors and a welcoming front porch, perfect for enjoying a morning coffee. Inside, the home boasts original hardwood floors adding a touch of historical charm. The spacious living room, complete with a wood-burning fireplace, offers a cozy retreat, while the formal dining room is ideal for hosting gatherings. The kitchen retains its vintage appeal with some modern updates like granite counter tops for convenience. Upstairs, well-appointed bedrooms provide ample space and comfort. The ownern's suite is very grand with fireplace, huge sunroom and walk-in closet. The home is set on a generous 1+ acres with mature landscaping, offering privacy and a tranquil escape. The back paver and concrete patio is large enough for all of your gatherings. A two-car detached garage with breezeway connecting to the breakfast/mud room is timeless. This Colonial treasure is a rare find, blending the nostalgia of the past with the comforts of today.