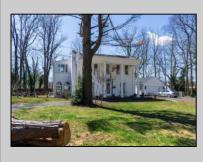

## COMMENTS

Nestled in a serene neighborhood, this charming 1930\'s Colonial home exudes timeless elegance and classic architectural beauty. As you approach the property by way of the grand circle driveway, you are greeted by a picturesque facade featuring symmetrical windows, double French doors and a welcoming front porch, perfect for enjoying a morning coffee. Inside, the home boasts original hardwood floors adding a touch of historical charm. The spacious living room, complete with a wood-burning fireplace, offers a cozy retreat, while the formal dining room is ideal for hosting gatherings. The kitchen retains its vintage appeal with some modern updates like granite counter tops for convenience. Upstairs, well-appointed bedrooms provide ample space and comfort. The owner/'s suite is very grand with fireplace, huge sunroom and walk-in closet. The home is set on a generous 1+ acres with mature landscaping, offering privacy and a tranquil escape. The back paver and concrete patio is large enough for all of your gatherings. A two-car detached garage with breezeway connecting to the breakfast/mud room is timeless. This Colonial treasure is a rare find, blending the nostalgia of the past with the comforts of today. **PROPERTY DETAILS** 