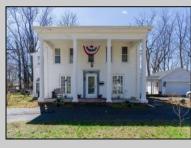

## COMMENTS

Nestled in a serene neighborhood, this charming 1930\'s Colonial home exudes timeless elegance and classic architectural beauty. As you approach the property by way of the grand circle driveway, you are greeted by a picturesque facade featuring symmetrical windows, double French doors and a welcoming front porch, perfect for enjoying a morning coffee. Inside, the home boasts original hardwood floors adding a touch of historical charm. The spacious living room, complete with a wood-burning fireplace, offers a cozy retreat, while the formal dining room is ideal for hosting gatherings. The kitchen retains its vintage appeal with some modern updates like granite counter tops for convenience. Upstairs, well-appointed bedrooms provide ample space and comfort. The owner/'s suite is very grand with fireplace, huge sunroom and walk-in closet. The home is set on a generous 1+ acres with mature landscaping, offering privacy and a tranquil escape. The back paver and concrete patio is large enough for all of your gatherings. A two-car detached garage with breezeway connecting to the breakfast/mud room is timeless. This Colonial treasure is a rare find, blending the nostalgia of the past with the comforts of today. **PROPERTY DETAILS** 