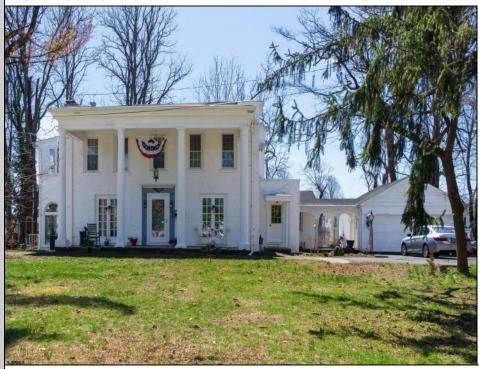

## COMMENTS

Nestled in a serene neighborhood, this charming 1930\'s Colonial home exudes timeless elegance and classic architectural beauty. As you approach the property by way of the grand circle driveway, you are greeted by a picturesque facade featuring symmetrical windows, double French doors and a welcoming front porch, perfect for enjoying a morning coffee. Inside, the home boasts original hardwood floors adding a touch of historical charm. The spacious living room, complete with a wood-burning fireplace, offers a cozy retreat, while the formal dining room is ideal for hosting gatherings. The kitchen retains its vintage appeal with some modern updates like granite counter tops for convenience. Upstairs, well-appointed bedrooms provide ample space and comfort. The owner/'s suite is very grand with fireplace, huge sunroom and walk-in closet. The home is set on a generous 1+ acres with mature landscaping, offering privacy and a tranquil escape. The back paver and concrete patio is large enough for all of your gatherings. A two-car detached garage with breezeway connecting to the breakfast/mud room is timeless. This Colonial treasure is a rare find, blending the nostalgia of the past with the comforts of today. **PROPERTY DETAILS** 