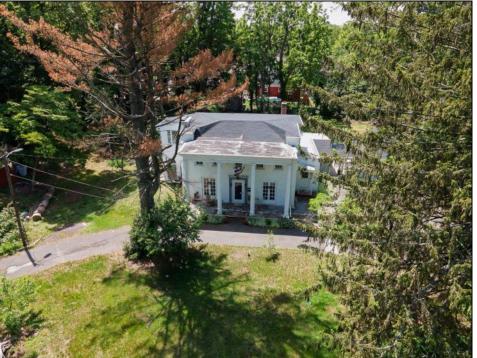

## **COMMENTS**

\*\*\*\*OPEN HOUSE 6/28 1-3 PM\*\*\*\*Just under 1.5 acres and nestled in a serene neighborhood, this charming 1930\'s Colonial home exudes timeless elegance and classic architectural beauty. As you approach the property by way of the grand circle driveway, you are greeted by a picturesque facade featuring symmetrical windows, double French doors and a welcoming front porch, perfect for enjoying a morning coffee. Inside, the home boasts original hardwood floors adding a touch of historical charm. The spacious living room, complete with a wood-burning fireplace, offers a cozy retreat, while the formal dining room is ideal for hosting gatherings. The kitchen retains its vintage appeal with some modern updates like granite counter tops for convenience. Upstairs, well-appointed bedrooms provide ample space and comfort. The owner\'s suite is very grand with fireplace, huge sunroom and walk-in closet. The home is set on a generous 1+ acres with mature landscaping, offering privacy and a tranquil escape. The back paver and concrete patio is large enough for all of your gatherings. A two-car detached garage with breezeway connecting to the breakfast/mud room is timeless. This Colonial treasure is a rare find, blending the nostalgia of the past with the comforts of today.