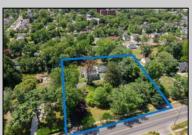

## **COMMENTS**

\*\*\*\*OPEN HOUSE 6/28 1-3 PM\*\*\*\*Just under 1.5 acres and nestled in a serene neighborhood, this charming 1930\'s Colonial home exudes timeless elegance and classic architectural beauty. As you approach the property by way of the grand circle driveway, you are greeted by a picturesque facade featuring symmetrical windows, double French doors and a welcoming front porch, perfect for enjoying a morning coffee. Inside, the home boasts original hardwood floors adding a touch of historical charm. The spacious living room, complete with a wood-burning fireplace, offers a cozy retreat, while the formal dining room is ideal for hosting gatherings. The kitchen retains its vintage appeal with some modern updates like granite counter tops for convenience. Upstairs, well-appointed bedrooms provide ample space and comfort. The owner\'s suite is very grand with fireplace, huge sunroom and walk-in closet. The home is set on a generous 1+ acres with mature landscaping, offering privacy and a tranquil escape. The back paver and concrete patio is large enough for all of your gatherings. A two-car detached garage with breezeway connecting to the breakfast/mud room is timeless. This Colonial treasure is a rare find, blending the nostalgia of the past with the comforts of today.