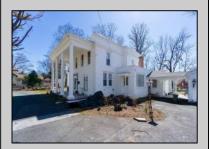

## **COMMENTS**

\*\*\*\*OPEN HOUSE 6/28 1-3 PM\*\*\*\*Just under 1.5 acres and nestled in a serene neighborhood, this charming 1930\'s Colonial home exudes timeless elegance and classic architectural beauty. As you approach the property by way of the grand circle driveway, you are greeted by a picturesque facade featuring symmetrical windows, double French doors and a welcoming front porch, perfect for enjoying a morning coffee. Inside, the home boasts original hardwood floors adding a touch of historical charm. The spacious living room, complete with a wood-burning fireplace, offers a cozy retreat, while the formal dining room is ideal for hosting gatherings. The kitchen retains its vintage appeal with some modern updates like granite counter tops for convenience. Upstairs, well-appointed bedrooms provide ample space and comfort. The owner\'s suite is very grand with fireplace, huge sunroom and walk-in closet. The home is set on a generous 1+ acres with mature landscaping, offering privacy and a tranquil escape. The back paver and concrete patio is large enough for all of your gatherings. A two-car detached garage with breezeway connecting to the breakfast/mud room is timeless. This Colonial treasure is a rare find, blending the nostalgia of the past with the comforts of today.