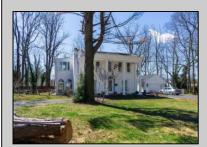

## **COMMENTS**

\*\*\*\*OPEN HOUSE 6/28 1-3 PM\*\*\*\*Just under 1.5 acres and nestled in a serene neighborhood, this charming 1930\'s Colonial home exudes timeless elegance and classic architectural beauty. As you approach the property by way of the grand circle driveway, you are greeted by a picturesque facade featuring symmetrical windows, double French doors and a welcoming front porch, perfect for enjoying a morning coffee. Inside, the home boasts original hardwood floors adding a touch of historical charm. The spacious living room, complete with a wood-burning fireplace, offers a cozy retreat, while the formal dining room is ideal for hosting gatherings. The kitchen retains its vintage appeal with some modern updates like granite counter tops for convenience. Upstairs, well-appointed bedrooms provide ample space and comfort. The owner\'s suite is very grand with fireplace, huge sunroom and walk-in closet. The home is set on a generous 1+ acres with mature landscaping, offering privacy and a tranquil escape. The back paver and concrete patio is large enough for all of your gatherings. A two-car detached garage with breezeway connecting to the breakfast/mud room is timeless. This Colonial treasure is a rare find, blending the nostalgia of the past with the comforts of today.