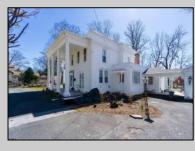

## COMMENTS

Just under 1.5 acres and nestled in a serene neighborhood, this charming 1930/'s Colonial home exudes timeless elegance and classic architectural beauty. As you approach the property by way of the grand circle driveway, you are greeted by a picturesque facade featuring symmetrical windows, double French doors and a welcoming front porch, perfect for enjoying a morning coffee. Inside, the home boasts original hardwood floors adding a touch of historical charm. The spacious living room, complete with a wood-burning fireplace, offers a cozy retreat, while the formal dining room is ideal for hosting gatherings. The kitchen retains its vintage appeal with some modern updates like granite counter tops for convenience. Upstairs, well-appointed bedrooms provide ample space and comfort. The owner's suite is very grand with fireplace, huge sunroom and walk-in closet. The home is set on a generous 1+ acres with mature landscaping, offering privacy and a tranquil escape. The back paver and concrete patio is large enough for all of your gatherings. A two-car detached garage with breezeway connecting to the breakfast/mud room is timeless. This Colonial treasure is a rare find, blending the nostalgia of the past with the comforts of today.