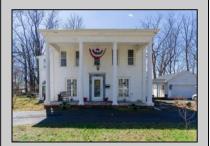

## **COMMENTS**

Nestled in a serene neighborhood, this charming 1930\'s Colonial home exudes timeless elegance and classic architectural beauty. As you approach the property by way of the grand circle driveway, you are greeted by a picturesque facade featuring symmetrical windows, double French doors and a welcoming front porch, perfect for enjoying a morning coffee. Inside, the home boasts original hardwood floors adding a touch of historical charm. The spacious living room, complete with a wood-burning fireplace, offers a cozy retreat, while the formal dining room is ideal for hosting gatherings. The kitchen retains its vintage appeal with some modern updates like granite counter tops for convenience. Upstairs, well-appointed bedrooms provide ample space and comfort. The owner's suite is very grand with fireplace, huge sunroom and walk-in closet. The home is set on a generous 1+ acres with mature landscaping, offering privacy and a tranquil escape. The back paver and concrete patio is large enough for all of your gatherings. A two-car detached garage with breezeway connecting to the breakfast/mud room is timeless. This Colonial treasure is a rare find, blending the nostalgia of the past with the comforts of today.