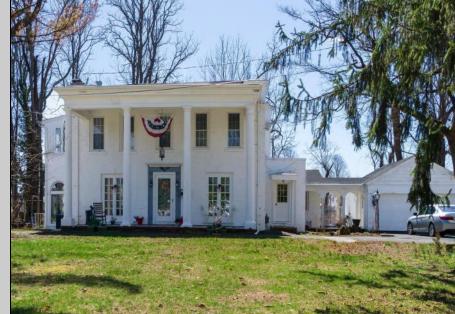

## **COMMENTS**

Nestled in a serene neighborhood, this charming 1930\'s Colonial home exudes timeless elegance and classic architectural beauty. As you approach the property by way of the grand circle driveway, you are greeted by a picturesque facade featuring symmetrical windows, double French doors and a welcoming front porch, perfect for enjoying a morning coffee. Inside, the home boasts original hardwood floors adding a touch of historical charm. The spacious living room, complete with a wood-burning fireplace, offers a cozy retreat, while the formal dining room is ideal for hosting gatherings. The kitchen retains its vintage appeal with some modern updates like granite counter tops for convenience. Upstairs, well-appointed bedrooms provide ample space and comfort. The owner's suite is very grand with fireplace, huge sunroom and walk-in closet. The home is set on a generous 1+ acres with mature landscaping, offering privacy and a tranquil escape. The back paver and concrete patio is large enough for all of your gatherings. A two-car detached garage with breezeway connecting to the breakfast/mud room is timeless. This Colonial treasure is a rare find, blending the nostalgia of the past with the comforts of today.