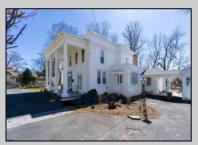

## **COMMENTS**

Just under 1.5 acres and nestled in a serene neighborhood, this charming 1930\'s Colonial home exudes timeless elegance and classic architectural beauty. As you approach the property by way of the grand circle driveway, you are greeted by a picturesque facade featuring symmetrical windows, double French doors and a welcoming front porch, perfect for enjoying a morning coffee. Inside, the home boasts original hardwood floors adding a touch of historical charm. The spacious living room, complete with a wood-burning fireplace, offers a cozy retreat, while the formal dining room is ideal for hosting gatherings. The kitchen retains its vintage appeal with some modern updates like granite counter tops for convenience. Upstairs, well-appointed bedrooms provide ample space and comfort. The ownern's suite is very grand with fireplace, huge sunroom and walk-in closet. The home is set on a generous 1+ acres with mature landscaping, offering privacy and a tranquil escape. The back paver and concrete patio is large enough for all of your gatherings. A two-car detached garage with breezeway connecting to the breakfast/mud room is timeless. This Colonial treasure is a rare find, blending the nostalgia of the past with the comforts of today.