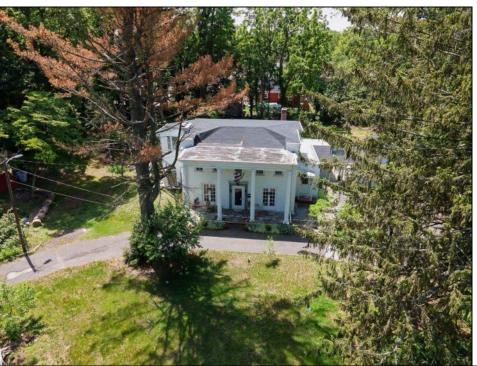

## **COMMENTS**

Just under 1.5 acres and nestled in a serene neighborhood, this charming 1930\'s Colonial home exudes timeless elegance and classic architectural beauty. As you approach the property by way of the grand circle driveway, you are greeted by a picturesque facade featuring symmetrical windows, double French doors and a welcoming front porch, perfect for enjoying a morning coffee. Inside, the home boasts original hardwood floors adding a touch of historical charm. The spacious living room, complete with a wood-burning fireplace, offers a cozy retreat, while the formal dining room is ideal for hosting gatherings. The kitchen retains its vintage appeal with some modern updates like granite counter tops for convenience. Upstairs, well-appointed bedrooms provide ample space and comfort. The ownern's suite is very grand with fireplace, huge sunroom and walk-in closet. The home is set on a generous 1+ acres with mature landscaping, offering privacy and a tranquil escape. The back paver and concrete patio is large enough for all of your gatherings. A two-car detached garage with breezeway connecting to the breakfast/mud room is timeless. This Colonial treasure is a rare find, blending the nostalgia of the past with the comforts of today.