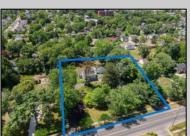

## **COMMENTS**

Just under 1.5 acres and nestled in a serene neighborhood, this charming 1930\'s Colonial home exudes timeless elegance and classic architectural beauty. As you approach the property by way of the grand circle driveway, you are greeted by a picturesque facade featuring symmetrical windows, double French doors and a welcoming front porch, perfect for enjoying a morning coffee. Inside, the home boasts original hardwood floors adding a touch of historical charm. The spacious living room, complete with a wood-burning fireplace, offers a cozy retreat, while the formal dining room is ideal for hosting gatherings. The kitchen retains its vintage appeal with some modern updates like granite counter tops for convenience. Upstairs, well-appointed bedrooms provide ample space and comfort. The ownern's suite is very grand with fireplace, huge sunroom and walk-in closet. The home is set on a generous 1+ acres with mature landscaping, offering privacy and a tranquil escape. The back paver and concrete patio is large enough for all of your gatherings. A two-car detached garage with breezeway connecting to the breakfast/mud room is timeless. This Colonial treasure is a rare find, blending the nostalgia of the past with the comforts of today.