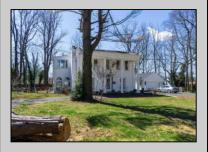

## **COMMENTS**

Just under 1.5 acres and nestled in a serene neighborhood, this charming 1930\'s Colonial home exudes timeless elegance and classic architectural beauty. As you approach the property by way of the grand circle driveway, you are greeted by a picturesque facade featuring symmetrical windows, double French doors and a welcoming front porch, perfect for enjoying a morning coffee. Inside, the home boasts original hardwood floors adding a touch of historical charm. The spacious living room, complete with a wood-burning fireplace, offers a cozy retreat, while the formal dining room is ideal for hosting gatherings. The kitchen retains its vintage appeal with some modern updates like granite counter tops for convenience. Upstairs, well-appointed bedrooms provide ample space and comfort. The ownern's suite is very grand with fireplace, huge sunroom and walk-in closet. The home is set on a generous 1+ acres with mature landscaping, offering privacy and a tranquil escape. The back paver and concrete patio is large enough for all of your gatherings. A two-car detached garage with breezeway connecting to the breakfast/mud room is timeless. This Colonial treasure is a rare find, blending the nostalgia of the past with the comforts of today.