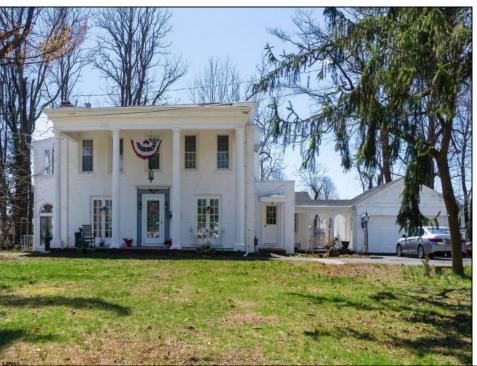

## **COMMENTS**

Nestled in a serene neighborhood, this charming 1930\'s Colonial home exudes timeless elegance and classic architectural beauty. As you approach the property by way of the grand circle driveway, you are greeted by a picturesque facade featuring symmetrical windows, double French doors and a welcoming front porch, perfect for enjoying a morning coffee. Inside, the home boasts original hardwood floors adding a touch of historical charm. The spacious living room, complete with a wood-burning fireplace, offers a cozy retreat, while the formal dining room is ideal for hosting gatherings. The kitchen retains its vintage appeal with some modern updates like granite counter tops for convenience. Upstairs, well-appointed bedrooms provide ample space and comfort. The owner's suite is very grand with fireplace, huge sunroom and walk-in closet. The home is set on a generous 1+ acres with mature landscaping, offering privacy and a tranquil escape. The back paver and concrete patio is large enough for all of your gatherings. A two-car detached garage with breezeway connecting to the breakfast/mud room is timeless. This Colonial treasure is a rare find, blending the nostalgia of the past with the comforts of today.