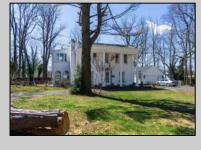

## **COMMENTS**

Nestled in a serene neighborhood, this charming 1930\'s Colonial home exudes timeless elegance and classic architectural beauty. As you approach the property by way of the grand circle driveway, you are greeted by a picturesque facade featuring symmetrical windows, double French doors and a welcoming front porch, perfect for enjoying a morning coffee. Inside, the home boasts original hardwood floors adding a touch of historical charm. The spacious living room, complete with a wood-burning fireplace, offers a cozy retreat, while the formal dining room is ideal for hosting gatherings. The kitchen retains its vintage appeal with some modern updates like granite counter tops for convenience. Upstairs, well-appointed bedrooms provide ample space and comfort. The owner's suite is very grand with fireplace, huge sunroom and walk-in closet. The home is set on a generous 1+ acres with mature landscaping, offering privacy and a tranquil escape. The back paver and concrete patio is large enough for all of your gatherings. A two-car detached garage with breezeway connecting to the breakfast/mud room is timeless. This Colonial treasure is a rare find, blending the nostalgia of the past with the comforts of today.