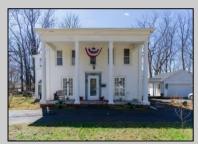

## **COMMENTS**

Nestled in a serene neighborhood, this charming 1930\'s Colonial home exudes timeless elegance and classic architectural beauty. As you approach the property by way of the grand circle driveway, you are greeted by a picturesque facade featuring symmetrical windows, double French doors and a welcoming front porch, perfect for enjoying a morning coffee. Inside, the home boasts original hardwood floors adding a touch of historical charm. The spacious living room, complete with a wood-burning fireplace, offers a cozy retreat, while the formal dining room is ideal for hosting gatherings. The kitchen retains its vintage appeal with some modern updates like granite counter tops for convenience. Upstairs, well-appointed bedrooms provide ample space and comfort. The owner's suite is very grand with fireplace, huge sunroom and walk-in closet. The home is set on a generous 1+ acres with mature landscaping, offering privacy and a tranquil escape. The back paver and concrete patio is large enough for all of your gatherings. A two-car detached garage with breezeway connecting to the breakfast/mud room is timeless. This Colonial treasure is a rare find, blending the nostalgia of the past with the comforts of today.