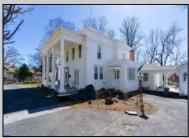

## **COMMENTS**

Nestled in a serene neighborhood, this charming 1930\'s Colonial home exudes timeless elegance and classic architectural beauty. As you approach the property by way of the grand circle driveway, you are greeted by a picturesque facade featuring symmetrical windows, double French doors and a welcoming front porch, perfect for enjoying a morning coffee. Inside, the home boasts original hardwood floors adding a touch of historical charm. The spacious living room, complete with a wood-burning fireplace, offers a cozy retreat, while the formal dining room is ideal for hosting gatherings. The kitchen retains its vintage appeal with some modern updates like granite counter tops for convenience. Upstairs, well-appointed bedrooms provide ample space and comfort. The owner's suite is very grand with fireplace, huge sunroom and walk-in closet. The home is set on a generous 1+ acres with mature landscaping, offering privacy and a tranquil escape. The back paver and concrete patio is large enough for all of your gatherings. A two-car detached garage with breezeway connecting to the breakfast/mud room is timeless. This Colonial treasure is a rare find, blending the nostalgia of the past with the comforts of today.