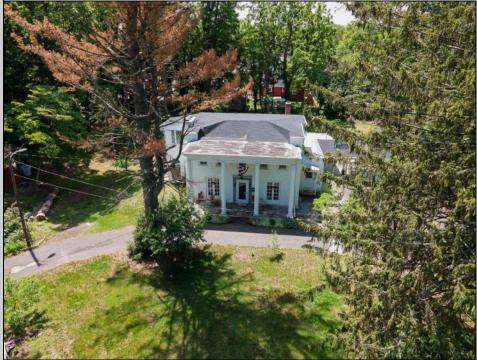

## COMMENTS

Just under 1.5 acres and nestled in a serene neighborhood, this charming 1930/'s Colonial home exudes timeless elegance and classic architectural beauty. As you approach the property by way of the grand circle driveway, you are greeted by a picturesque facade featuring symmetrical windows, double French doors and a welcoming front porch, perfect for enjoying a morning coffee. Inside, the home boasts original hardwood floors adding a touch of historical charm. The spacious living room, complete with a wood-burning fireplace, offers a cozy retreat, while the formal dining room is ideal for hosting gatherings. The kitchen retains its vintage appeal with some modern updates like granite counter tops for convenience. Upstairs, well-appointed bedrooms provide ample space and comfort. The owner's suite is very grand with fireplace, huge sunroom and walk-in closet. The home is set on a generous 1+ acres with mature landscaping, offering privacy and a tranquil escape. The back paver and concrete patio is large enough for all of your gatherings. A two-car detached garage with breezeway connecting to the breakfast/mud room is timeless. This Colonial treasure is a rare find, blending the nostalgia of the past with the comforts of today.