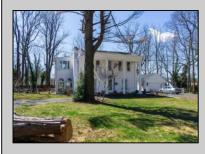

## COMMENTS

Just under 1.5 acres and nestled in a serene neighborhood, this charming 1930/'s Colonial home exudes timeless elegance and classic architectural beauty. As you approach the property by way of the grand circle driveway, you are greeted by a picturesque facade featuring symmetrical windows, double French doors and a welcoming front porch, perfect for enjoying a morning coffee. Inside, the home boasts original hardwood floors adding a touch of historical charm. The spacious living room, complete with a wood-burning fireplace, offers a cozy retreat, while the formal dining room is ideal for hosting gatherings. The kitchen retains its vintage appeal with some modern updates like granite counter tops for convenience. Upstairs, well-appointed bedrooms provide ample space and comfort. The owner's suite is very grand with fireplace, huge sunroom and walk-in closet. The home is set on a generous 1+ acres with mature landscaping, offering privacy and a tranquil escape. The back paver and concrete patio is large enough for all of your gatherings. A two-car detached garage with breezeway connecting to the breakfast/mud room is timeless. This Colonial treasure is a rare find, blending the nostalgia of the past with the comforts of today.