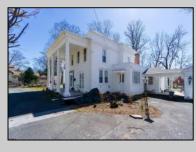

## COMMENTS

Just under 1.5 acres and nestled in a serene neighborhood, this charming 1930/'s Colonial home exudes timeless elegance and classic architectural beauty. As you approach the property by way of the grand circle driveway, you are greeted by a picturesque facade featuring symmetrical windows, double French doors and a welcoming front porch, perfect for enjoying a morning coffee. Inside, the home boasts original hardwood floors adding a touch of historical charm. The spacious living room, complete with a wood-burning fireplace, offers a cozy retreat, while the formal dining room is ideal for hosting gatherings. The kitchen retains its vintage appeal with some modern updates like granite counter tops for convenience. Upstairs, well-appointed bedrooms provide ample space and comfort. The owner's suite is very grand with fireplace, huge sunroom and walk-in closet. The home is set on a generous 1+ acres with mature landscaping, offering privacy and a tranquil escape. The back paver and concrete patio is large enough for all of your gatherings. A two-car detached garage with breezeway connecting to the breakfast/mud room is timeless. This Colonial treasure is a rare find, blending the nostalgia of the past with the comforts of today.