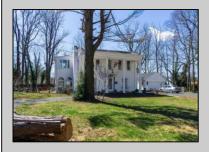

## **COMMENTS**

\*\*\*\*OPEN HOUSE 6/28 1-3 PM\*\*\*\*Just under 1.5 acres and nestled in a serene neighborhood, this charming 1930\'s Colonial home exudes timeless elegance and classic architectural beauty. As you approach the property by way of the grand circle driveway, you are greeted by a picturesque facade featuring symmetrical windows, double French doors and a welcoming front porch, perfect for enjoying a morning coffee. Inside, the home boasts original hardwood floors adding a touch of historical charm. The spacious living room, complete with a wood-burning fireplace, offers a cozy retreat, while the formal dining room is ideal for hosting gatherings. The kitchen retains its vintage appeal with some modern updates like granite counter tops for convenience. Upstairs, well-appointed bedrooms provide ample space and comfort. The owner\'s suite is very grand with fireplace, huge sunroom and walk-in closet. The home is set on a generous 1+ acres with mature landscaping, offering privacy and a tranquil escape. The back paver and concrete patio is large enough for all of your gatherings. A two-car detached garage with breezeway connecting to the breakfast/mud room is timeless. This Colonial treasure is a rare find, blending the nostalgia of the past with the comforts of today.