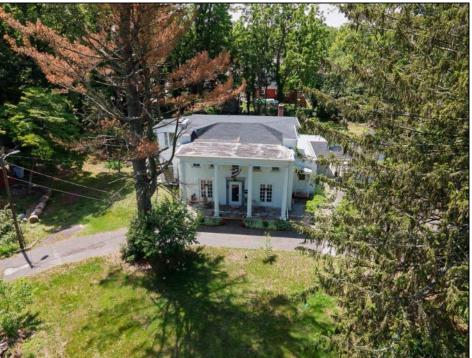

## **COMMENTS**

\*\*\*\*OPEN HOUSE 6/28 1-3 PM\*\*\*\*Just under 1.5 acres and nestled in a serene neighborhood, this charming 1930\'s Colonial home exudes timeless elegance and classic architectural beauty. As you approach the property by way of the grand circle driveway, you are greeted by a picturesque facade featuring symmetrical windows, double French doors and a welcoming front porch, perfect for enjoying a morning coffee. Inside, the home boasts original hardwood floors adding a touch of historical charm. The spacious living room, complete with a wood-burning fireplace, offers a cozy retreat, while the formal dining room is ideal for hosting gatherings. The kitchen retains its vintage appeal with some modern updates like granite counter tops for convenience. Upstairs, well-appointed bedrooms provide ample space and comfort. The owner\'s suite is very grand with fireplace, huge sunroom and walk-in closet. The home is set on a generous 1+ acres with mature landscaping, offering privacy and a tranquil escape. The back paver and concrete patio is large enough for all of your gatherings. A two-car detached garage with breezeway connecting to the breakfast/mud room is timeless. This Colonial treasure is a rare find, blending the nostalgia of the past with the comforts of today.