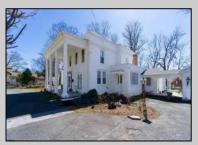

## **COMMENTS**

\*\*\*\*OPEN HOUSE 6/28 1-3 PM\*\*\*\*Just under 1.5 acres and nestled in a serene neighborhood, this charming 1930\'s Colonial home exudes timeless elegance and classic architectural beauty. As you approach the property by way of the grand circle driveway, you are greeted by a picturesque facade featuring symmetrical windows, double French doors and a welcoming front porch, perfect for enjoying a morning coffee. Inside, the home boasts original hardwood floors adding a touch of historical charm. The spacious living room, complete with a wood-burning fireplace, offers a cozy retreat, while the formal dining room is ideal for hosting gatherings. The kitchen retains its vintage appeal with some modern updates like granite counter tops for convenience. Upstairs, well-appointed bedrooms provide ample space and comfort. The owner\'s suite is very grand with fireplace, huge sunroom and walk-in closet. The home is set on a generous 1+ acres with mature landscaping, offering privacy and a tranquil escape. The back paver and concrete patio is large enough for all of your gatherings. A two-car detached garage with breezeway connecting to the breakfast/mud room is timeless. This Colonial treasure is a rare find, blending the nostalgia of the past with the comforts of today.