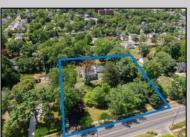

## **COMMENTS**

\*\*\*\*OPEN HOUSE 6/28 1-3 PM\*\*\*\*Just under 1.5 acres and nestled in a serene neighborhood, this charming 1930\'s Colonial home exudes timeless elegance and classic architectural beauty. As you approach the property by way of the grand circle driveway, you are greeted by a picturesque facade featuring symmetrical windows, double French doors and a welcoming front porch, perfect for enjoying a morning coffee. Inside, the home boasts original hardwood floors adding a touch of historical charm. The spacious living room, complete with a wood-burning fireplace, offers a cozy retreat, while the formal dining room is ideal for hosting gatherings. The kitchen retains its vintage appeal with some modern updates like granite counter tops for convenience. Upstairs, well-appointed bedrooms provide ample space and comfort. The owner\'s suite is very grand with fireplace, huge sunroom and walk-in closet. The home is set on a generous 1+ acres with mature landscaping, offering privacy and a tranquil escape. The back paver and concrete patio is large enough for all of your gatherings. A two-car detached garage with breezeway connecting to the breakfast/mud room is timeless. This Colonial treasure is a rare find, blending the nostalgia of the past with the comforts of today.