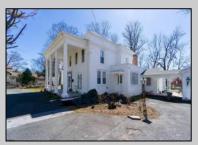

## **COMMENTS**

Just under 1.5 acres and nestled in a serene neighborhood, this charming 1930\'s Colonial home exudes timeless elegance and classic architectural beauty. As you approach the property by way of the grand circle driveway, you are greeted by a picturesque facade featuring symmetrical windows, double French doors and a welcoming front porch, perfect for enjoying a morning coffee. Inside, the home boasts original hardwood floors adding a touch of historical charm. The spacious living room, complete with a wood-burning fireplace, offers a cozy retreat, while the formal dining room is ideal for hosting gatherings. The kitchen retains its vintage appeal with some modern updates like granite counter tops for convenience. Upstairs, well-appointed bedrooms provide ample space and comfort. The ownern's suite is very grand with fireplace, huge sunroom and walk-in closet. The home is set on a generous 1+ acres with mature landscaping, offering privacy and a tranquil escape. The back paver and concrete patio is large enough for all of your gatherings. A two-car detached garage with breezeway connecting to the breakfast/mud room is timeless. This Colonial treasure is a rare find, blending the nostalgia of the past with the comforts of today.

**PROPERTY DETAILS** 

Exterior OutsideFeatures
Asphalt Patio
Concrete
Stucco

ParkingGarage Detached Garage Two Car OtherRooms
Breakfast Nook
Dining Room
Eat In Kitchen
Laundry/Utility Room
Library/Study
Recreation/Family