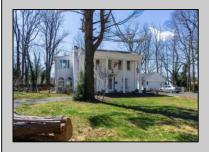

## **COMMENTS**

Just under 1.5 acres and nestled in a serene neighborhood, this charming 1930\'s Colonial home exudes timeless elegance and classic architectural beauty. As you approach the property by way of the grand circle driveway, you are greeted by a picturesque facade featuring symmetrical windows, double French doors and a welcoming front porch, perfect for enjoying a morning coffee. Inside, the home boasts original hardwood floors adding a touch of historical charm. The spacious living room, complete with a wood-burning fireplace, offers a cozy retreat, while the formal dining room is ideal for hosting gatherings. The kitchen retains its vintage appeal with some modern updates like granite counter tops for convenience. Upstairs, well-appointed bedrooms provide ample space and comfort. The ownern's suite is very grand with fireplace, huge sunroom and walk-in closet. The home is set on a generous 1+ acres with mature landscaping, offering privacy and a tranquil escape. The back paver and concrete patio is large enough for all of your gatherings. A two-car detached garage with breezeway connecting to the breakfast/mud room is timeless. This Colonial treasure is a rare find, blending the nostalgia of the past with the comforts of today.

**PROPERTY DETAILS** 

Exterior OutsideFeatures
Asphalt Patio
Concrete
Stucco

ParkingGarage Detached Garage Two Car OtherRooms
Breakfast Nook
Dining Room
Eat In Kitchen
Laundry/Utility Room
Library/Study
Recreation/Family