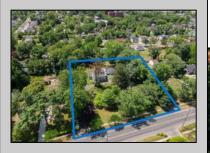

## **COMMENTS**

Just under 1.5 acres and nestled in a serene neighborhood, this charming 1930\'s Colonial home exudes timeless elegance and classic architectural beauty. As you approach the property by way of the grand circle driveway, you are greeted by a picturesque facade featuring symmetrical windows, double French doors and a welcoming front porch, perfect for enjoying a morning coffee. Inside, the home boasts original hardwood floors adding a touch of historical charm. The spacious living room, complete with a wood-burning fireplace, offers a cozy retreat, while the formal dining room is ideal for hosting gatherings. The kitchen retains its vintage appeal with some modern updates like granite counter tops for convenience. Upstairs, well-appointed bedrooms provide ample space and comfort. The ownern's suite is very grand with fireplace, huge sunroom and walk-in closet. The home is set on a generous 1+ acres with mature landscaping, offering privacy and a tranquil escape. The back paver and concrete patio is large enough for all of your gatherings. A two-car detached garage with breezeway connecting to the breakfast/mud room is timeless. This Colonial treasure is a rare find, blending the nostalgia of the past with the comforts of today.