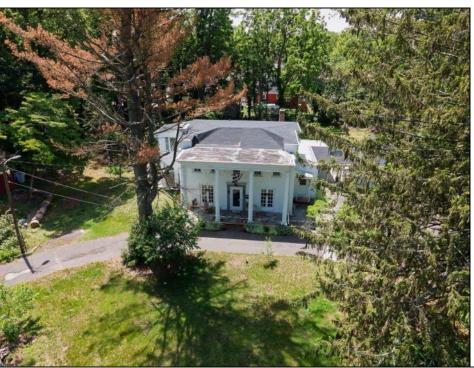

## **COMMENTS**

Just under 1.5 acres and nestled in a serene neighborhood, this charming 1930\'s Colonial home exudes timeless elegance and classic architectural beauty. As you approach the property by way of the grand circle driveway, you are greeted by a picturesque facade featuring symmetrical windows, double French doors and a welcoming front porch, perfect for enjoying a morning coffee. Inside, the home boasts original hardwood floors adding a touch of historical charm. The spacious living room, complete with a wood-burning fireplace, offers a cozy retreat, while the formal dining room is ideal for hosting gatherings. The kitchen retains its vintage appeal with some modern updates like granite counter tops for convenience. Upstairs, well-appointed bedrooms provide ample space and comfort. The ownern's suite is very grand with fireplace, huge sunroom and walk-in closet. The home is set on a generous 1+ acres with mature landscaping, offering privacy and a tranquil escape. The back paver and concrete patio is large enough for all of your gatherings. A two-car detached garage with breezeway connecting to the breakfast/mud room is timeless. This Colonial treasure is a rare find, blending the nostalgia of the past with the comforts of today.