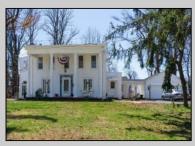

## **COMMENTS**

Just under 1.5 acres and nestled in a serene neighborhood, this charming 1930\'s Colonial home exudes timeless elegance and classic architectural beauty. As you approach the property by way of the grand circle driveway, you are greeted by a picturesque facade featuring symmetrical windows, double French doors and a welcoming front porch, perfect for enjoying a morning coffee. Inside, the home boasts original hardwood floors adding a touch of historical charm. The spacious living room, complete with a wood-burning fireplace, offers a cozy retreat, while the formal dining room is ideal for hosting gatherings. The kitchen retains its vintage appeal with some modern updates like granite counter tops for convenience. Upstairs, well-appointed bedrooms provide ample space and comfort. The ownern's suite is very grand with fireplace, huge sunroom and walk-in closet. The home is set on a generous 1+ acres with mature landscaping, offering privacy and a tranquil escape. The back paver and concrete patio is large enough for all of your gatherings. A two-car detached garage with breezeway connecting to the breakfast/mud room is timeless. This Colonial treasure is a rare find, blending the nostalgia of the past with the comforts of today.