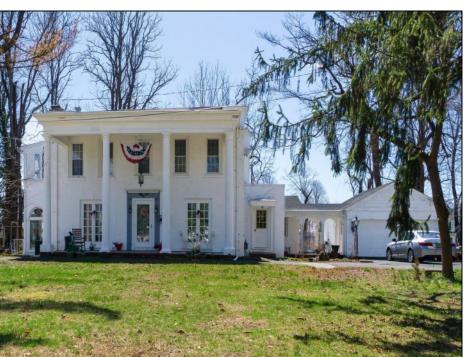

## **COMMENTS**

Nestled in a serene neighborhood, this charming 1930\'s Colonial home exudes timeless elegance and classic architectural beauty. As you approach the property by way of the grand circle driveway, you are greeted by a picturesque facade featuring symmetrical windows, double French doors and a welcoming front porch, perfect for enjoying a morning coffee. Inside, the home boasts original hardwood floors adding a touch of historical charm. The spacious living room, complete with a wood-burning fireplace, offers a cozy retreat, while the formal dining room is ideal for hosting gatherings. The kitchen retains its vintage appeal with some modern updates like granite counter tops for convenience. Upstairs, well-appointed bedrooms provide ample space and comfort. The owner's suite is very grand with fireplace, huge sunroom and walk-in closet. The home is set on a generous 1+ acres with mature landscaping, offering privacy and a tranquil escape. The back paver and concrete patio is large enough for all of your gatherings. A two-car detached garage with breezeway connecting to the breakfast/mud room is timeless. This Colonial treasure is a rare find, blending the nostalgia of the past with the comforts of today.