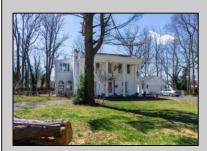

## **COMMENTS**

Nestled in a serene neighborhood, this charming 1930\'s Colonial home exudes timeless elegance and classic architectural beauty. As you approach the property by way of the grand circle driveway, you are greeted by a picturesque facade featuring symmetrical windows, double French doors and a welcoming front porch, perfect for enjoying a morning coffee. Inside, the home boasts original hardwood floors adding a touch of historical charm. The spacious living room, complete with a wood-burning fireplace, offers a cozy retreat, while the formal dining room is ideal for hosting gatherings. The kitchen retains its vintage appeal with some modern updates like granite counter tops for convenience. Upstairs, well-appointed bedrooms provide ample space and comfort. The owner's suite is very grand with fireplace, huge sunroom and walk-in closet. The home is set on a generous 1+ acres with mature landscaping, offering privacy and a tranquil escape. The back paver and concrete patio is large enough for all of your gatherings. A two-car detached garage with breezeway connecting to the breakfast/mud room is timeless. This Colonial treasure is a rare find, blending the nostalgia of the past with the comforts of today.