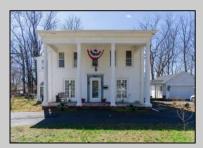

## **COMMENTS**

Nestled in a serene neighborhood, this charming 1930\'s Colonial home exudes timeless elegance and classic architectural beauty. As you approach the property by way of the grand circle driveway, you are greeted by a picturesque facade featuring symmetrical windows, double French doors and a welcoming front porch, perfect for enjoying a morning coffee. Inside, the home boasts original hardwood floors adding a touch of historical charm. The spacious living room, complete with a wood-burning fireplace, offers a cozy retreat, while the formal dining room is ideal for hosting gatherings. The kitchen retains its vintage appeal with some modern updates like granite counter tops for convenience. Upstairs, well-appointed bedrooms provide ample space and comfort. The owner's suite is very grand with fireplace, huge sunroom and walk-in closet. The home is set on a generous 1+ acres with mature landscaping, offering privacy and a tranquil escape. The back paver and concrete patio is large enough for all of your gatherings. A two-car detached garage with breezeway connecting to the breakfast/mud room is timeless. This Colonial treasure is a rare find, blending the nostalgia of the past with the comforts of today.