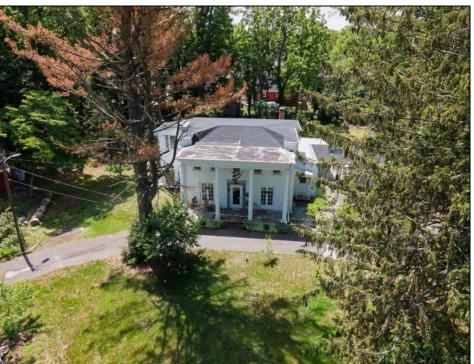

## **COMMENTS**

Just under 1.5 acres and nestled in a serene neighborhood, this charming 1930\'s Colonial home exudes timeless elegance and classic architectural beauty. As you approach the property by way of the grand circle driveway, you are greeted by a picturesque facade featuring symmetrical windows, double French doors and a welcoming front porch, perfect for enjoying a morning coffee. Inside, the home boasts original hardwood floors adding a touch of historical charm. The spacious living room, complete with a wood-burning fireplace, offers a cozy retreat, while the formal dining room is ideal for hosting gatherings. The kitchen retains its vintage appeal with some modern updates like granite counter tops for convenience. Upstairs, well-appointed bedrooms provide ample space and comfort. The ownern's suite is very grand with fireplace, huge sunroom and walk-in closet. The home is set on a generous 1+ acres with mature landscaping, offering privacy and a tranquil escape. The back paver and concrete patio is large enough for all of your gatherings. A two-car detached garage with breezeway connecting to the breakfast/mud room is timeless. This Colonial treasure is a rare find, blending the nostalgia of the past with the comforts of today.