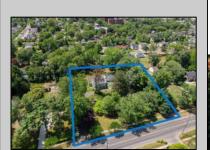

## **COMMENTS**

Just under 1.5 acres and nestled in a serene neighborhood, this charming 1930\'s Colonial home exudes timeless elegance and classic architectural beauty. As you approach the property by way of the grand circle driveway, you are greeted by a picturesque facade featuring symmetrical windows, double French doors and a welcoming front porch, perfect for enjoying a morning coffee. Inside, the home boasts original hardwood floors adding a touch of historical charm. The spacious living room, complete with a wood-burning fireplace, offers a cozy retreat, while the formal dining room is ideal for hosting gatherings. The kitchen retains its vintage appeal with some modern updates like granite counter tops for convenience. Upstairs, well-appointed bedrooms provide ample space and comfort. The ownern's suite is very grand with fireplace, huge sunroom and walk-in closet. The home is set on a generous 1+ acres with mature landscaping, offering privacy and a tranquil escape. The back paver and concrete patio is large enough for all of your gatherings. A two-car detached garage with breezeway connecting to the breakfast/mud room is timeless. This Colonial treasure is a rare find, blending the nostalgia of the past with the comforts of today.