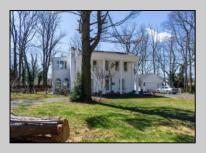

## **COMMENTS**

Just under 1.5 acres and nestled in a serene neighborhood, this charming 1930\'s Colonial home exudes timeless elegance and classic architectural beauty. As you approach the property by way of the grand circle driveway, you are greeted by a picturesque facade featuring symmetrical windows, double French doors and a welcoming front porch, perfect for enjoying a morning coffee. Inside, the home boasts original hardwood floors adding a touch of historical charm. The spacious living room, complete with a wood-burning fireplace, offers a cozy retreat, while the formal dining room is ideal for hosting gatherings. The kitchen retains its vintage appeal with some modern updates like granite counter tops for convenience. Upstairs, well-appointed bedrooms provide ample space and comfort. The ownern's suite is very grand with fireplace, huge sunroom and walk-in closet. The home is set on a generous 1+ acres with mature landscaping, offering privacy and a tranquil escape. The back paver and concrete patio is large enough for all of your gatherings. A two-car detached garage with breezeway connecting to the breakfast/mud room is timeless. This Colonial treasure is a rare find, blending the nostalgia of the past with the comforts of today.