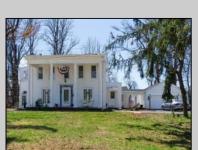

## **COMMENTS**

Just under 1.5 acres and nestled in a serene neighborhood, this charming 1930\'s Colonial home exudes timeless elegance and classic architectural beauty. As you approach the property by way of the grand circle driveway, you are greeted by a picturesque facade featuring symmetrical windows, double French doors and a welcoming front porch, perfect for enjoying a morning coffee. Inside, the home boasts original hardwood floors adding a touch of historical charm. The spacious living room, complete with a wood-burning fireplace, offers a cozy retreat, while the formal dining room is ideal for hosting gatherings. The kitchen retains its vintage appeal with some modern updates like granite counter tops for convenience. Upstairs, well-appointed bedrooms provide ample space and comfort. The ownern's suite is very grand with fireplace, huge sunroom and walk-in closet. The home is set on a generous 1+ acres with mature landscaping, offering privacy and a tranquil escape. The back paver and concrete patio is large enough for all of your gatherings. A two-car detached garage with breezeway connecting to the breakfast/mud room is timeless. This Colonial treasure is a rare find, blending the nostalgia of the past with the comforts of today.