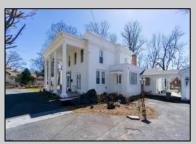

## **COMMENTS**

Just under 1.5 acres and nestled in a serene neighborhood, this charming 1930\'s Colonial home exudes timeless elegance and classic architectural beauty. As you approach the property by way of the grand circle driveway, you are greeted by a picturesque facade featuring symmetrical windows, double French doors and a welcoming front porch, perfect for enjoying a morning coffee. Inside, the home boasts original hardwood floors adding a touch of historical charm. The spacious living room, complete with a wood-burning fireplace, offers a cozy retreat, while the formal dining room is ideal for hosting gatherings. The kitchen retains its vintage appeal with some modern updates like granite counter tops for convenience. Upstairs, well-appointed bedrooms provide ample space and comfort. The ownern's suite is very grand with fireplace, huge sunroom and walk-in closet. The home is set on a generous 1+ acres with mature landscaping, offering privacy and a tranquil escape. The back paver and concrete patio is large enough for all of your gatherings. A two-car detached garage with breezeway connecting to the breakfast/mud room is timeless. This Colonial treasure is a rare find, blending the nostalgia of the past with the comforts of today.