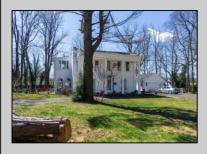

## **COMMENTS**

Just under 1.5 acres and nestled in a serene neighborhood, this charming 1930\'s Colonial home exudes timeless elegance and classic architectural beauty. As you approach the property by way of the grand circle driveway, you are greeted by a picturesque facade featuring symmetrical windows, double French doors and a welcoming front porch, perfect for enjoying a morning coffee. Inside, the home boasts original hardwood floors adding a touch of historical charm. The spacious living room, complete with a wood-burning fireplace, offers a cozy retreat, while the formal dining room is ideal for hosting gatherings. The kitchen retains its vintage appeal with some modern updates like granite counter tops for convenience. Upstairs, well-appointed bedrooms provide ample space and comfort. The ownerh's suite is very grand with fireplace, huge sunroom and walk-in closet. The home is set on a generous 1+ acres with mature landscaping, offering privacy and a tranquil escape. The back paver and concrete patio is large enough for all of your gatherings. A two-car detached garage with breezeway connecting to the breakfast/mud room is timeless. This Colonial treasure is a rare find, blending the nostalgia of the past with the comforts of today.