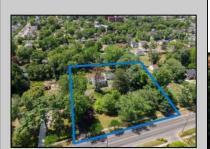

## **COMMENTS**

Just under 1.5 acres and nestled in a serene neighborhood, this charming 1930\'s Colonial home exudes timeless elegance and classic architectural beauty. As you approach the property by way of the grand circle driveway, you are greeted by a picturesque facade featuring symmetrical windows, double French doors and a welcoming front porch, perfect for enjoying a morning coffee. Inside, the home boasts original hardwood floors adding a touch of historical charm. The spacious living room, complete with a wood-burning fireplace, offers a cozy retreat, while the formal dining room is ideal for hosting gatherings. The kitchen retains its vintage appeal with some modern updates like granite counter tops for convenience. Upstairs, well-appointed bedrooms provide ample space and comfort. The ownerh's suite is very grand with fireplace, huge sunroom and walk-in closet. The home is set on a generous 1+ acres with mature landscaping, offering privacy and a tranquil escape. The back paver and concrete patio is large enough for all of your gatherings. A two-car detached garage with breezeway connecting to the breakfast/mud room is timeless. This Colonial treasure is a rare find, blending the nostalgia of the past with the comforts of today.