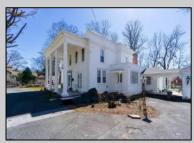

## **COMMENTS**

Just under 1.5 acres and nestled in a serene neighborhood, this charming 1930\'s Colonial home exudes timeless elegance and classic architectural beauty. As you approach the property by way of the grand circle driveway, you are greeted by a picturesque facade featuring symmetrical windows, double French doors and a welcoming front porch, perfect for enjoying a morning coffee. Inside, the home boasts original hardwood floors adding a touch of historical charm. The spacious living room, complete with a wood-burning fireplace, offers a cozy retreat, while the formal dining room is ideal for hosting gatherings. The kitchen retains its vintage appeal with some modern updates like granite counter tops for convenience. Upstairs, well-appointed bedrooms provide ample space and comfort. The ownerh's suite is very grand with fireplace, huge sunroom and walk-in closet. The home is set on a generous 1+ acres with mature landscaping, offering privacy and a tranquil escape. The back paver and concrete patio is large enough for all of your gatherings. A two-car detached garage with breezeway connecting to the breakfast/mud room is timeless. This Colonial treasure is a rare find, blending the nostalgia of the past with the comforts of today.