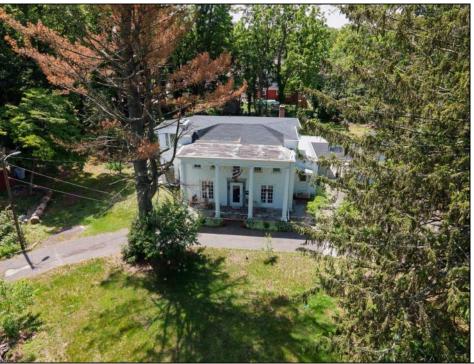

## **COMMENTS**

Just under 1.5 acres and nestled in a serene neighborhood, this charming 1930\'s Colonial home exudes timeless elegance and classic architectural beauty. As you approach the property by way of the grand circle driveway, you are greeted by a picturesque facade featuring symmetrical windows, double French doors and a welcoming front porch, perfect for enjoying a morning coffee. Inside, the home boasts original hardwood floors adding a touch of historical charm. The spacious living room, complete with a wood-burning fireplace, offers a cozy retreat, while the formal dining room is ideal for hosting gatherings. The kitchen retains its vintage appeal with some modern updates like granite counter tops for convenience. Upstairs, well-appointed bedrooms provide ample space and comfort. The ownerh's suite is very grand with fireplace, huge sunroom and walk-in closet. The home is set on a generous 1+ acres with mature landscaping, offering privacy and a tranquil escape. The back paver and concrete patio is large enough for all of your gatherings. A two-car detached garage with breezeway connecting to the breakfast/mud room is timeless. This Colonial treasure is a rare find, blending the nostalgia of the past with the comforts of today.