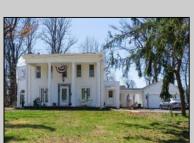

## **COMMENTS**

Just under 1.5 acres and nestled in a serene neighborhood, this charming 1930\'s Colonial home exudes timeless elegance and classic architectural beauty. As you approach the property by way of the grand circle driveway, you are greeted by a picturesque facade featuring symmetrical windows, double French doors and a welcoming front porch, perfect for enjoying a morning coffee. Inside, the home boasts original hardwood floors adding a touch of historical charm. The spacious living room, complete with a wood-burning fireplace, offers a cozy retreat, while the formal dining room is ideal for hosting gatherings. The kitchen retains its vintage appeal with some modern updates like granite counter tops for convenience. Upstairs, well-appointed bedrooms provide ample space and comfort. The ownerh's suite is very grand with fireplace, huge sunroom and walk-in closet. The home is set on a generous 1+ acres with mature landscaping, offering privacy and a tranquil escape. The back paver and concrete patio is large enough for all of your gatherings. A two-car detached garage with breezeway connecting to the breakfast/mud room is timeless. This Colonial treasure is a rare find, blending the nostalgia of the past with the comforts of today.