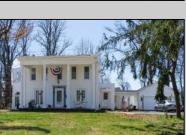

## COMMENTS

Just under 1.5 acres and nestled in a serene neighborhood, this charming 1930\'s Colonial home exudes timeless elegance and classic architectural beauty. As you approach the property by way of the grand circle driveway, you are greeted by a picturesque facade featuring symmetrical windows, double French doors and a welcoming front porch, perfect for enjoying a morning coffee. Inside, the home boasts original hardwood floors adding a touch of historical charm. The spacious living room, complete with a wood-burning fireplace, offers a cozy retreat, while the formal dining room is ideal for hosting gatherings. The kitchen retains its vintage appeal with some modern updates like granite counter tops for convenience. Upstairs, well-appointed bedrooms provide ample space and comfort. The ownerh's suite is very grand with fireplace, huge sunroom and walk-in closet. The home is set on a generous 1+ acres with mature landscaping, offering privacy and a tranquil escape. The back paver and concrete patio is large enough for all of your gatherings. A two-car detached garage with breezeway connecting to the breakfast/mud room is timeless. This Colonial treasure is a rare find, blending the nostalgia of the past with the comforts of today.