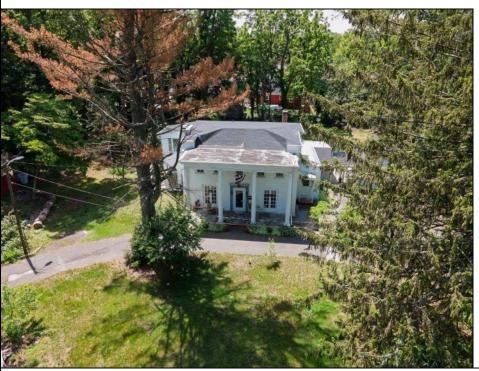

## COMMENTS

Just under 1.5 acres and nestled in a serene neighborhood, this charming 1930\'s Colonial home exudes timeless elegance and classic architectural beauty. As you approach the property by way of the grand circle driveway, you are greeted by a picturesque facade featuring symmetrical windows, double French doors and a welcoming front porch, perfect for enjoying a morning coffee. Inside, the home boasts original hardwood floors adding a touch of historical charm. The spacious living room, complete with a wood-burning fireplace, offers a cozy retreat, while the formal dining room is ideal for hosting gatherings. The kitchen retains its vintage appeal with some modern updates like granite counter tops for convenience. Upstairs, well-appointed bedrooms provide ample space and comfort. The ownerh's suite is very grand with fireplace, huge sunroom and walk-in closet. The home is set on a generous 1+ acres with mature landscaping, offering privacy and a tranquil escape. The back paver and concrete patio is large enough for all of your gatherings. A two-car detached garage with breezeway connecting to the breakfast/mud room is timeless. This Colonial treasure is a rare find, blending the nostalgia of the past with the comforts of today.