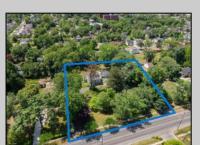

## COMMENTS

Just under 1.5 acres and nestled in a serene neighborhood, this charming 1930\'s Colonial home exudes timeless elegance and classic architectural beauty. As you approach the property by way of the grand circle driveway, you are greeted by a picturesque facade featuring symmetrical windows, double French doors and a welcoming front porch, perfect for enjoying a morning coffee. Inside, the home boasts original hardwood floors adding a touch of historical charm. The spacious living room, complete with a wood-burning fireplace, offers a cozy retreat, while the formal dining room is ideal for hosting gatherings. The kitchen retains its vintage appeal with some modern updates like granite counter tops for convenience. Upstairs, well-appointed bedrooms provide ample space and comfort. The ownerh's suite is very grand with fireplace, huge sunroom and walk-in closet. The home is set on a generous 1+ acres with mature landscaping, offering privacy and a tranquil escape. The back paver and concrete patio is large enough for all of your gatherings. A two-car detached garage with breezeway connecting to the breakfast/mud room is timeless. This Colonial treasure is a rare find, blending the nostalgia of the past with the comforts of today.