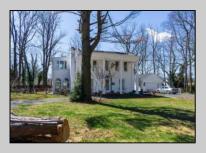

## COMMENTS

Just under 1.5 acres and nestled in a serene neighborhood, this charming 1930\'s Colonial home exudes timeless elegance and classic architectural beauty. As you approach the property by way of the grand circle driveway, you are greeted by a picturesque facade featuring symmetrical windows, double French doors and a welcoming front porch, perfect for enjoying a morning coffee. Inside, the home boasts original hardwood floors adding a touch of historical charm. The spacious living room, complete with a wood-burning fireplace, offers a cozy retreat, while the formal dining room is ideal for hosting gatherings. The kitchen retains its vintage appeal with some modern updates like granite counter tops for convenience. Upstairs, well-appointed bedrooms provide ample space and comfort. The ownerh's suite is very grand with fireplace, huge sunroom and walk-in closet. The home is set on a generous 1+ acres with mature landscaping, offering privacy and a tranquil escape. The back paver and concrete patio is large enough for all of your gatherings. A two-car detached garage with breezeway connecting to the breakfast/mud room is timeless. This Colonial treasure is a rare find, blending the nostalgia of the past with the comforts of today.