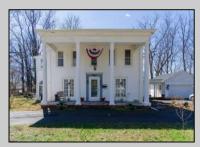

## **COMMENTS**

Nestled in a serene neighborhood, this charming 1930\'s Colonial home exudes timeless elegance and classic architectural beauty. As you approach the property by way of the grand circle driveway, you are greeted by a picturesque facade featuring symmetrical windows, double French doors and a welcoming front porch, perfect for enjoying a morning coffee. Inside, the home boasts original hardwood floors adding a touch of historical charm. The spacious living room, complete with a wood-burning fireplace, offers a cozy retreat, while the formal dining room is ideal for hosting gatherings. The kitchen retains its vintage appeal with some modern updates like granite counter tops for convenience. Upstairs, well-appointed bedrooms provide ample space and comfort. The owner\'s suite is very grand with fireplace, huge sunroom and walk-in closet. The home is set on a generous 1+ acres with mature landscaping, offering privacy and a tranquil escape. The back paver and concrete patio is large enough for all of your gatherings. A two-car detached garage with breezeway connecting to the breakfast/mud room is timeless. This Colonial treasure is a rare find, blending the nostalgia of the past with the comforts of today.