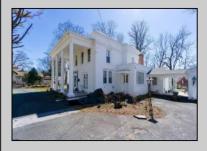

## **COMMENTS**

Nestled in a serene neighborhood, this charming 1930\'s Colonial home exudes timeless elegance and classic architectural beauty. As you approach the property by way of the grand circle driveway, you are greeted by a picturesque facade featuring symmetrical windows, double French doors and a welcoming front porch, perfect for enjoying a morning coffee. Inside, the home boasts original hardwood floors adding a touch of historical charm. The spacious living room, complete with a wood-burning fireplace, offers a cozy retreat, while the formal dining room is ideal for hosting gatherings. The kitchen retains its vintage appeal with some modern updates like granite counter tops for convenience. Upstairs, well-appointed bedrooms provide ample space and comfort. The owner\'s suite is very grand with fireplace, huge sunroom and walk-in closet. The home is set on a generous 1+ acres with mature landscaping, offering privacy and a tranquil escape. The back paver and concrete patio is large enough for all of your gatherings. A two-car detached garage with breezeway connecting to the breakfast/mud room is timeless. This Colonial treasure is a rare find, blending the nostalgia of the past with the comforts of today.