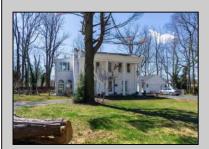

## **COMMENTS**

Nestled in a serene neighborhood, this charming 1930\'s Colonial home exudes timeless elegance and classic architectural beauty. As you approach the property by way of the grand circle driveway, you are greeted by a picturesque facade featuring symmetrical windows, double French doors and a welcoming front porch, perfect for enjoying a morning coffee. Inside, the home boasts original hardwood floors adding a touch of historical charm. The spacious living room, complete with a wood-burning fireplace, offers a cozy retreat, while the formal dining room is ideal for hosting gatherings. The kitchen retains its vintage appeal with some modern updates like granite counter tops for convenience. Upstairs, well-appointed bedrooms provide ample space and comfort. The owner\'s suite is very grand with fireplace, huge sunroom and walk-in closet. The home is set on a generous 1+ acres with mature landscaping, offering privacy and a tranquil escape. The back paver and concrete patio is large enough for all of your gatherings. A two-car detached garage with breezeway connecting to the breakfast/mud room is timeless. This Colonial treasure is a rare find, blending the nostalgia of the past with the comforts of today.