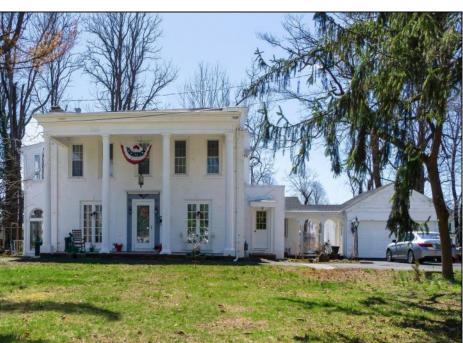

## **COMMENTS**

Nestled in a serene neighborhood, this charming 1930\'s Colonial home exudes timeless elegance and classic architectural beauty. As you approach the property by way of the grand circle driveway, you are greeted by a picturesque facade featuring symmetrical windows, double French doors and a welcoming front porch, perfect for enjoying a morning coffee. Inside, the home boasts original hardwood floors adding a touch of historical charm. The spacious living room, complete with a wood-burning fireplace, offers a cozy retreat, while the formal dining room is ideal for hosting gatherings. The kitchen retains its vintage appeal with some modern updates like granite counter tops for convenience. Upstairs, well-appointed bedrooms provide ample space and comfort. The owner\'s suite is very grand with fireplace, huge sunroom and walk-in closet. The home is set on a generous 1+ acres with mature landscaping, offering privacy and a tranquil escape. The back paver and concrete patio is large enough for all of your gatherings. A two-car detached garage with breezeway connecting to the breakfast/mud room is timeless. This Colonial treasure is a rare find, blending the nostalgia of the past with the comforts of today.