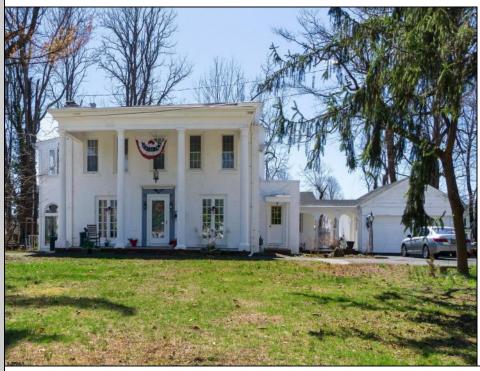

## COMMENTS

Nestled in a serene neighborhood, this charming 1930\'s Colonial home exudes timeless elegance and classic architectural beauty. As you approach the property by way of the grand circle driveway, you are greeted by a picturesque facade featuring symmetrical windows, double French doors and a welcoming front porch, perfect for enjoying a morning coffee. Inside, the home boasts original hardwood floors adding a touch of historical charm. The spacious living room, complete with a wood-burning fireplace, offers a cozy retreat, while the formal dining room is ideal for hosting gatherings. The kitchen retains its vintage appeal with some modern updates like granite counter tops for convenience. Upstairs, well-appointed bedrooms provide ample space and comfort. The owner/'s suite is very grand with fireplace, huge sunroom and walk-in closet. The home is set on a generous 1+ acres with mature landscaping, offering privacy and a tranquil escape. The back paver and concrete patio is large enough for all of your gatherings. A two-car detached garage with breezeway connecting to the breakfast/mud room is timeless. This Colonial treasure is a rare find, blending the nostalgia of the past with the comforts of today. **PROPERTY DETAILS** 