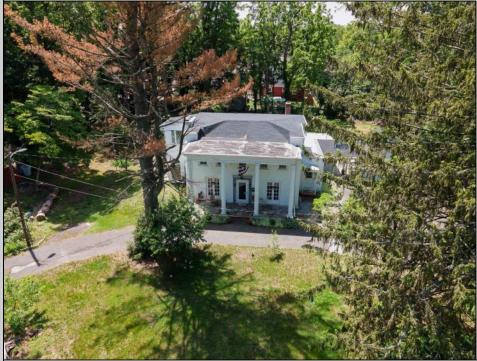

## COMMENTS

Just under 1.5 acres and nestled in a serene neighborhood, this charming 1930/'s Colonial home exudes timeless elegance and classic architectural beauty. As you approach the property by way of the grand circle driveway, you are greeted by a picturesque facade featuring symmetrical windows, double French doors and a welcoming front porch, perfect for enjoying a morning coffee. Inside, the home boasts original hardwood floors adding a touch of historical charm. The spacious living room, complete with a wood-burning fireplace, offers a cozy retreat, while the formal dining room is ideal for hosting gatherings. The kitchen retains its vintage appeal with some modern updates like granite counter tops for convenience. Upstairs, well-appointed bedrooms provide ample space and comfort. The owner's suite is very grand with fireplace, huge sunroom and walk-in closet. The home is set on a generous 1+ acres with mature landscaping, offering privacy and a tranquil escape. The back paver and concrete patio is large enough for all of your gatherings. A two-car detached garage with breezeway connecting to the breakfast/mud room is timeless. This Colonial treasure is a rare find, blending the nostalgia of the past with the comforts of today.