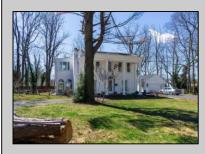

## COMMENTS

Just under 1.5 acres and nestled in a serene neighborhood, this charming 1930/'s Colonial home exudes timeless elegance and classic architectural beauty. As you approach the property by way of the grand circle driveway, you are greeted by a picturesque facade featuring symmetrical windows, double French doors and a welcoming front porch, perfect for enjoying a morning coffee. Inside, the home boasts original hardwood floors adding a touch of historical charm. The spacious living room, complete with a wood-burning fireplace, offers a cozy retreat, while the formal dining room is ideal for hosting gatherings. The kitchen retains its vintage appeal with some modern updates like granite counter tops for convenience. Upstairs, well-appointed bedrooms provide ample space and comfort. The owner's suite is very grand with fireplace, huge sunroom and walk-in closet. The home is set on a generous 1+ acres with mature landscaping, offering privacy and a tranquil escape. The back paver and concrete patio is large enough for all of your gatherings. A two-car detached garage with breezeway connecting to the breakfast/mud room is timeless. This Colonial treasure is a rare find, blending the nostalgia of the past with the comforts of today.