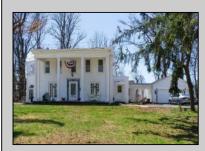

## COMMENTS

Just under 1.5 acres and nestled in a serene neighborhood, this charming 1930/'s Colonial home exudes timeless elegance and classic architectural beauty. As you approach the property by way of the grand circle driveway, you are greeted by a picturesque facade featuring symmetrical windows, double French doors and a welcoming front porch, perfect for enjoying a morning coffee. Inside, the home boasts original hardwood floors adding a touch of historical charm. The spacious living room, complete with a wood-burning fireplace, offers a cozy retreat, while the formal dining room is ideal for hosting gatherings. The kitchen retains its vintage appeal with some modern updates like granite counter tops for convenience. Upstairs, well-appointed bedrooms provide ample space and comfort. The owner's suite is very grand with fireplace, huge sunroom and walk-in closet. The home is set on a generous 1+ acres with mature landscaping, offering privacy and a tranquil escape. The back paver and concrete patio is large enough for all of your gatherings. A two-car detached garage with breezeway connecting to the breakfast/mud room is timeless. This Colonial treasure is a rare find, blending the nostalgia of the past with the comforts of today.