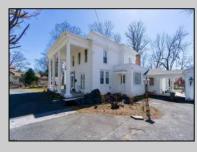

## COMMENTS

Just under 1.5 acres and nestled in a serene neighborhood, this charming 1930/'s Colonial home exudes timeless elegance and classic architectural beauty. As you approach the property by way of the grand circle driveway, you are greeted by a picturesque facade featuring symmetrical windows, double French doors and a welcoming front porch, perfect for enjoying a morning coffee. Inside, the home boasts original hardwood floors adding a touch of historical charm. The spacious living room, complete with a wood-burning fireplace, offers a cozy retreat, while the formal dining room is ideal for hosting gatherings. The kitchen retains its vintage appeal with some modern updates like granite counter tops for convenience. Upstairs, well-appointed bedrooms provide ample space and comfort. The owner's suite is very grand with fireplace, huge sunroom and walk-in closet. The home is set on a generous 1+ acres with mature landscaping, offering privacy and a tranquil escape. The back paver and concrete patio is large enough for all of your gatherings. A two-car detached garage with breezeway connecting to the breakfast/mud room is timeless. This Colonial treasure is a rare find, blending the nostalgia of the past with the comforts of today.