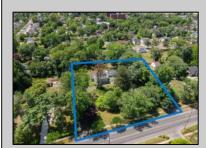

## COMMENTS

Just under 1.5 acres and nestled in a serene neighborhood, this charming 1930/'s Colonial home exudes timeless elegance and classic architectural beauty. As you approach the property by way of the grand circle driveway, you are greeted by a picturesque facade featuring symmetrical windows, double French doors and a welcoming front porch, perfect for enjoying a morning coffee. Inside, the home boasts original hardwood floors adding a touch of historical charm. The spacious living room, complete with a wood-burning fireplace, offers a cozy retreat, while the formal dining room is ideal for hosting gatherings. The kitchen retains its vintage appeal with some modern updates like granite counter tops for convenience. Upstairs, well-appointed bedrooms provide ample space and comfort. The owner's suite is very grand with fireplace, huge sunroom and walk-in closet. The home is set on a generous 1+ acres with mature landscaping, offering privacy and a tranquil escape. The back paver and concrete patio is large enough for all of your gatherings. A two-car detached garage with breezeway connecting to the breakfast/mud room is timeless. This Colonial treasure is a rare find, blending the nostalgia of the past with the comforts of today.