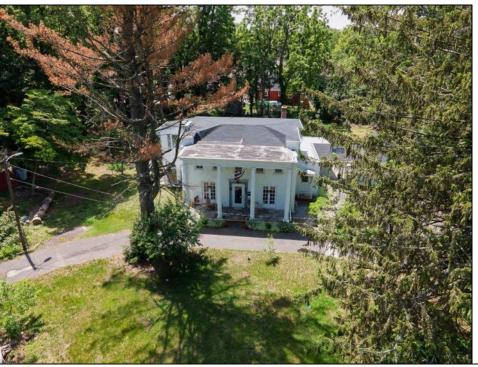

## **COMMENTS**

Just under 1.5 acres and nestled in a serene neighborhood, this charming 1930\'s Colonial home exudes timeless elegance and classic architectural beauty. As you approach the property by way of the grand circle driveway, you are greeted by a picturesque facade featuring symmetrical windows, double French doors and a welcoming front porch, perfect for enjoying a morning coffee. Inside, the home boasts original hardwood floors adding a touch of historical charm. The spacious living room, complete with a wood-burning fireplace, offers a cozy retreat, while the formal dining room is ideal for hosting gatherings. The kitchen retains its vintage appeal with some modern updates like granite counter tops for convenience. Upstairs, well-appointed bedrooms provide ample space and comfort. The ownern's suite is very grand with fireplace, huge sunroom and walk-in closet. The home is set on a generous 1+ acres with mature landscaping, offering privacy and a tranquil escape. The back paver and concrete patio is large enough for all of your gatherings. A two-car detached garage with breezeway connecting to the breakfast/mud room is timeless. This Colonial treasure is a rare find, blending the nostalgia of the past with the comforts of today.