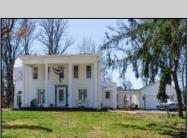

## **COMMENTS**

Just under 1.5 acres and nestled in a serene neighborhood, this charming 1930\'s Colonial home exudes timeless elegance and classic architectural beauty. As you approach the property by way of the grand circle driveway, you are greeted by a picturesque facade featuring symmetrical windows, double French doors and a welcoming front porch, perfect for enjoying a morning coffee. Inside, the home boasts original hardwood floors adding a touch of historical charm. The spacious living room, complete with a wood-burning fireplace, offers a cozy retreat, while the formal dining room is ideal for hosting gatherings. The kitchen retains its vintage appeal with some modern updates like granite counter tops for convenience. Upstairs, well-appointed bedrooms provide ample space and comfort. The ownern's suite is very grand with fireplace, huge sunroom and walk-in closet. The home is set on a generous 1+ acres with mature landscaping, offering privacy and a tranquil escape. The back paver and concrete patio is large enough for all of your gatherings. A two-car detached garage with breezeway connecting to the breakfast/mud room is timeless. This Colonial treasure is a rare find, blending the nostalgia of the past with the comforts of today.