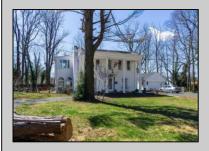

## **COMMENTS**

Just under 1.5 acres and nestled in a serene neighborhood, this charming 1930\'s Colonial home exudes timeless elegance and classic architectural beauty. As you approach the property by way of the grand circle driveway, you are greeted by a picturesque facade featuring symmetrical windows, double French doors and a welcoming front porch, perfect for enjoying a morning coffee. Inside, the home boasts original hardwood floors adding a touch of historical charm. The spacious living room, complete with a wood-burning fireplace, offers a cozy retreat, while the formal dining room is ideal for hosting gatherings. The kitchen retains its vintage appeal with some modern updates like granite counter tops for convenience. Upstairs, well-appointed bedrooms provide ample space and comfort. The ownern's suite is very grand with fireplace, huge sunroom and walk-in closet. The home is set on a generous 1+ acres with mature landscaping, offering privacy and a tranquil escape. The back paver and concrete patio is large enough for all of your gatherings. A two-car detached garage with breezeway connecting to the breakfast/mud room is timeless. This Colonial treasure is a rare find, blending the nostalgia of the past with the comforts of today.