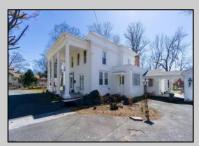

## **COMMENTS**

Just under 1.5 acres and nestled in a serene neighborhood, this charming 1930\'s Colonial home exudes timeless elegance and classic architectural beauty. As you approach the property by way of the grand circle driveway, you are greeted by a picturesque facade featuring symmetrical windows, double French doors and a welcoming front porch, perfect for enjoying a morning coffee. Inside, the home boasts original hardwood floors adding a touch of historical charm. The spacious living room, complete with a wood-burning fireplace, offers a cozy retreat, while the formal dining room is ideal for hosting gatherings. The kitchen retains its vintage appeal with some modern updates like granite counter tops for convenience. Upstairs, well-appointed bedrooms provide ample space and comfort. The ownern's suite is very grand with fireplace, huge sunroom and walk-in closet. The home is set on a generous 1+ acres with mature landscaping, offering privacy and a tranquil escape. The back paver and concrete patio is large enough for all of your gatherings. A two-car detached garage with breezeway connecting to the breakfast/mud room is timeless. This Colonial treasure is a rare find, blending the nostalgia of the past with the comforts of today.