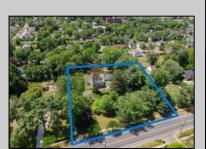

## **COMMENTS**

Just under 1.5 acres and nestled in a serene neighborhood, this charming 1930\'s Colonial home exudes timeless elegance and classic architectural beauty. As you approach the property by way of the grand circle driveway, you are greeted by a picturesque facade featuring symmetrical windows, double French doors and a welcoming front porch, perfect for enjoying a morning coffee. Inside, the home boasts original hardwood floors adding a touch of historical charm. The spacious living room, complete with a wood-burning fireplace, offers a cozy retreat, while the formal dining room is ideal for hosting gatherings. The kitchen retains its vintage appeal with some modern updates like granite counter tops for convenience. Upstairs, well-appointed bedrooms provide ample space and comfort. The ownern's suite is very grand with fireplace, huge sunroom and walk-in closet. The home is set on a generous 1+ acres with mature landscaping, offering privacy and a tranquil escape. The back paver and concrete patio is large enough for all of your gatherings. A two-car detached garage with breezeway connecting to the breakfast/mud room is timeless. This Colonial treasure is a rare find, blending the nostalgia of the past with the comforts of today.