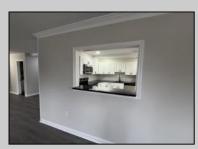

## COMMENTS

Fully Renovated Ranch Home...extra large lot 120x166, large expansive attic, detached 1.5 car garage measuring 22x22 on a concrete pad serviced with electric and ample rafter storage, 3+ full beds and 2 full bath, plus bonus room that can be used as office or as an extra sleeping space. Kitchen has all new stainless steel appliances, granite countertops, and cabinets...new lighting throughout, new flooring throughout, new vanities and hardware in bathrooms. The home is serviced with city water and sewer, no septic to deal with. The home has oil, hot water, baseboard heat, natural gas is available in the street. The driveway has large side pad with parking for many vehicles and a new sealed asphalt driveway was recently installed.The Seller has also completed extensive maintenance and upgrades to the foundation and crawl space... Close to Parkway, Rio Shopping, Restaurants, Sunray Beach and so much more...A must see!