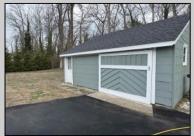

## COMMENTS

Fully Renovated Ranch Home...extra large lot 120x166, large expansive attic, detached 1.5 car garage measuring 22x22 on a concrete pad serviced with electric and ample rafter storage, 3+ full beds and 2 full bath, plus bonus room that can be used as office or as an extra sleeping space. Kitchen has all new stainless steel appliances, granite countertops, and cabinets...new lighting throughout, new flooring throughout, new vanities and hardware in bathrooms. The home is serviced with city water and sewer, no septic to deal with. The home has oil, hot water, baseboard heat, natural gas is available in the street. The driveway has large side pad with parking for many vehicles and a new sealed asphalt driveway was recently installed.The Seller has also completed extensive maintenance and upgrades to the foundation and crawl space... Close to Parkway, Rio Shopping, Restaurants, Sunray Beach and so much more...A must see!

| PROPERTY DETAILS            |                                   |                                                                              |                                                                                 |
|-----------------------------|-----------------------------------|------------------------------------------------------------------------------|---------------------------------------------------------------------------------|
| Exterior<br>Asbestos        | ParkingGarage<br>One and Half Car | OtherRooms<br>Dining Area<br>Laundry/Utility Room<br>Pantry<br>Storage Attic | AppliancesIncluded<br>Dishwasher<br>Electric Stove<br>Microwave<br>Refrigerator |
| Heating<br>Baseboard<br>Oil | HotWater<br>Electric              | Water<br>Private                                                             | Sewer<br>Public Sewer                                                           |