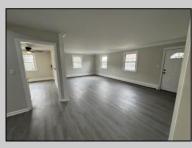

## COMMENTS

Fully Renovated Ranch Home...extra large lot 120x166, large expansive attic, detached 1.5 car garage measuring 22x22 on a concrete pad serviced with electric and ample rafter storage, 3+ full beds and 2 full bath, plus bonus room that can be used as office or as an extra sleeping space. Kitchen has all new stainless steel appliances, granite countertops, and cabinets...new lighting throughout, new flooring throughout, new vanities and hardware in bathrooms. The home is serviced with city water and sewer, no septic to deal with. The home has oil, hot water, baseboard heat, natural gas is available in the street. The driveway has large side pad with parking for many vehicles and a new sealed asphalt driveway was recently installed.The Seller has also completed extensive maintenance and upgrades to the foundation and crawl space... Close to Parkway, Rio Shopping, Restaurants, Sunray Beach and so much more...A must see!