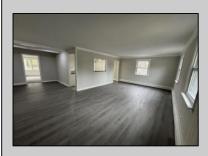

## COMMENTS

Fully Renovated Ranch Home...extra large lot 120x166, large expansive attic, detached 1.5 car garage measuring 22x22 on a concrete pad serviced with electric and ample rafter storage, 3+ full beds and 2 full bath, plus bonus room that can be used as office or as an extra sleeping space. Kitchen has all new stainless steel appliances, granite countertops, and cabinets...new lighting throughout, new flooring throughout, new vanities and hardware in bathrooms. The home is serviced with city water and sewer, no septic to deal with. The home has oil, hot water, baseboard heat, natural gas is available in the street. The driveway has large side pad with parking for many vehicles and a new sealed asphalt driveway was recently installed.The Seller has also completed extensive maintenance and upgrades to the foundation and crawl space... Close to Parkway, Rio Shopping, Restaurants, Sunray Beach and so much more...A must see!