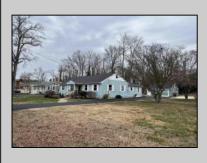

## COMMENTS

Fully Renovated Ranch Home...extra large lot 120x166, large expansive attic, detached 1.5 car garage measuring 22x22 on a concrete pad serviced with electric and ample rafter storage, 3+ full beds and 2 full bath, plus bonus room that can be used as office or as an extra sleeping space. Kitchen has all new stainless steel appliances, granite countertops, and cabinets...new lighting throughout, new flooring throughout, new vanities and hardware in bathrooms. The home is serviced with city water and sewer, no septic to deal with. The home has oil, hot water, baseboard heat, natural gas is available in the street. The driveway has large side pad with parking for many vehicles and a new sealed asphalt driveway was recently installed.The Seller has also completed extensive maintenance and upgrades to the foundation and crawl space... Close to Parkway, Rio Shopping, Restaurants, Sunray Beach and so much more...A must see!