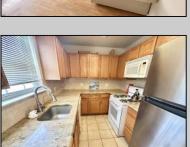

## PROPERTY DETAILS

| Exterior | OutsideFeatures | ParkingGarage   | OtherRooms              |
|----------|-----------------|-----------------|-------------------------|
| Vinyl    | Curbs           | Attached Garage | Den/TV Room             |
|          | Sidewalks       | One Car         | Dining Area             |
|          |                 |                 | Eat In Kitchen          |
|          |                 |                 | Laundry/Utility Room    |
|          |                 |                 | Primary BR on 1st floor |
|          |                 |                 | Storage Attic           |