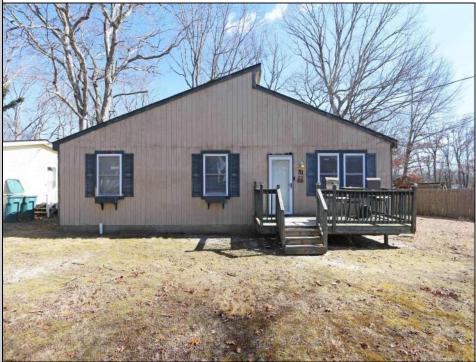

## COMMENTS

Adorable Ranch Style Property is ready for its New Owners! Located next to the Atlantis Golf Course, this Nicely-Sized 3 Bedroom, 2 Full Bath Home features Cathedral Ceilings and a Bright, Open Layout. The Primary Bedroom features primary bath en suite with Newer Shower (2024). Laminate Flooring was replaced in 2019 and Roof is approx. 8 years old. For your comfort, this home adds value with Hot Water Baseboard Heat. The desirable 1-level living makes this home ideal for those looking to Downsize or is a great Starter Home! Are you a First Time Home Buyer? If so, you may be eligible for the NJ Grant which now has an interest rate as low as 5.875% and up to \$22,000 for assistance! This home is close to all conveniences! Make Your Appointment Today!