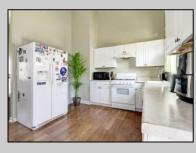

| PROPERTY DETAILS                          |                        |                                                                       |                                       |
|-------------------------------------------|------------------------|-----------------------------------------------------------------------|---------------------------------------|
| OutsideFeatures<br>Shed                   | ParkingGarage<br>None  | OtherRooms<br>Dining Area<br>Primary BR on 1st floor<br>Storage Attic | InteriorFeatures<br>Cathedral Ceiling |
| AppliancesIncluded<br>Dishwasher<br>Drver | AlsoIncluded<br>Blinds | Basement<br>Crawl Space                                               | Heating<br>Hot Water                  |