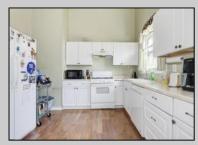

## COMMENTS

Adorable Ranch Style Property is ready for its New Owners! Located next to the Atlantis Golf Course, this Nicely-Sized 3 Bedroom, 2 Full Bath Home features Cathedral Ceilings and a Bright, Open Layout. The Primary Bedroom features primary bath en suite with Newer Shower (2024). Laminate Flooring was replaced in 2019 and Roof is approx. 8 years old. For your comfort, this home adds value with Hot Water Baseboard Heat. The desirable 1-level living makes this home ideal for those looking to Downsize or is a great Starter Home! Are you a First Time Home Buyer? If so, you may be eligible for the NJ Grant which now has an interest rate as low as 5.875% and up to \$22,000 for assistance! This home is close to all conveniences! Make Your Appointment Today!

| PROPERTY DETAILS                          |                        |                                                                       |                                       |
|-------------------------------------------|------------------------|-----------------------------------------------------------------------|---------------------------------------|
| OutsideFeatures<br>Shed                   | ParkingGarage<br>None  | OtherRooms<br>Dining Area<br>Primary BR on 1st floor<br>Storage Attic | InteriorFeatures<br>Cathedral Ceiling |
| AppliancesIncluded<br>Dishwasher<br>Drver | AlsoIncluded<br>Blinds | Basement<br>Crawl Space                                               | Heating<br>Hot Water                  |