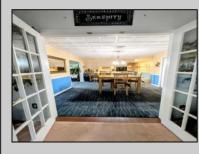

## COMMENTS

PRICED TO SELL!! You must come see this well built custom home situated on a beautiful wide tree lined dead end street. Main floor consists of stunning entrance foyer with slate floors that leads to an eat-in kitchen, dining room, huge great room with fireplace, den/family room with fireplace, laundry room with half bath, large enclosed porch with slate floors leading to a spacious fenced back yard with 2 sheds. Second floor in main house features 3 very large BRs all with their own bath and large closet spaces. The full heated basement is partially finished and also has a fireplace and a full bath. In-law/Teen apartment above the garage features 1 BR, 1 BA, eat in kitchen open to living room, W/D & private deck. SO much potential and custom features in this amazing home at an unbeatable price. Come see all the possibilities this home has to offer!