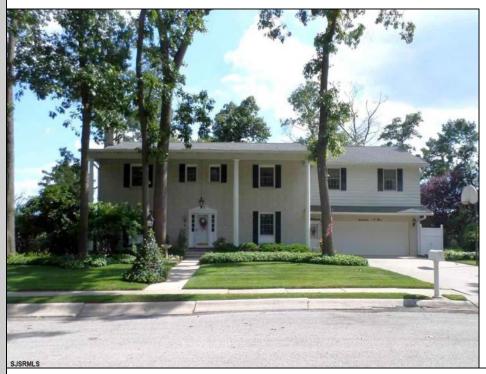

## 1703 Fairmount Avenue Vineland, NJ 08361

Asking \$449,000.00

## COMMENTS

PRICED TO SELL!! You must come see this well built custom home situated on a beautiful wide tree lined dead end street. Main floor consists of stunning entrance foyer with slate floors that leads to an eat-in kitchen, dining room, huge great room with fireplace, den/family room with fireplace, laundry room with half bath, large enclosed porch with slate floors leading to a spacious fenced back yard with 2 sheds. Second floor in main house features 3 very large BRs all with their own bath and large closet spaces. The full heated basement is partially finished and also has a fireplace and a full bath. In-law/Teen apartment above the garage features 1 BR, 1 BA, eat in kitchen open to living room, W/D & private deck. SO much potential and custom features in this amazing home at an unbeatable price. Come see all the possibilities this home has to offer!