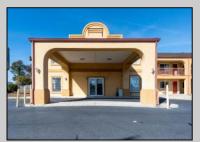

## **COMMENTS**

46 UNIT MOTEL SURROUNDED BY MAJOR BOX RETAILERS SAMS CLUB WALMART SPENCERS GIFTS WHICH IS NEXT DOOR AND YOUR FAST FOOD HUBS MCDONALDS, CHICK-FIL-A TACO BELL ALSO SURROUND THE PROPERTY. LOCATED ON A MAJOR HIGHWAY TWO AND FROM ATLANTIC CITY ITS A WELL EXPOSED MOTEL. THE MOTEL WAS WELL THOUGHT OUT WITH EACH ROOM HAVING ITS OWN ELECTRIC PANELS AND SHUT OFF VALUES TO EACH ROOM, ROOM SIZES VARY BUT MOSTLY OVER 400 SQ FT. AS YOU PULL UNDER THE PORTE COCHE'RE AND EXIT TO THE MOTEL LOBBY YOU FIND A COMBO/ LOBBY AND A BREAKFEST AREA FOR GUEST. THE MOTEL ALSO HAS POOL, LAUNDRY FACILITY, MANAGERS QUARTERS, PARTIAL BASEMENT AND ELECTRIC UPGRADES TO EXPAND IF NEEDED. PARKING FOR 51 CAR BUILDING SIZE 22000 SQ FT LES THAN \$110 A SQ FT 2021 UNDER FRANCHISE REVENUE OVER \$750,000