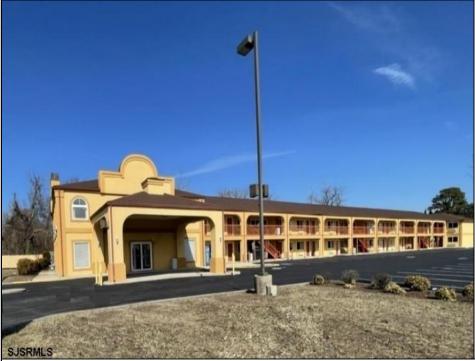

## **COMMENTS**

46 UNIT MOTEL SURROUNDED BY MAJOR BOX RETAILERS SAMS CLUB WALMART SPENCERS GIFTS WHICH IS NEXT DOOR AND YOUR FAST FOOD HUBS MCDONALDS, CHICK-FIL-A TACO BELL ALSO SURROUND THE PROPERTY. LOCATED ON A MAJOR HIGHWAY TWO AND FROM ATLANTIC CITY ITS A WELL EXPOSED MOTEL. THE MOTEL WAS WELL THOUGHT OUT WITH EACH ROOM HAVING ITS OWN ELECTRIC PANELS AND SHUT OFF VALUES TO EACH ROOM, ROOM SIZES VARY BUT MOSTLY OVER 400 SQ FT. AS YOU PULL UNDER THE PORTE COCHE'RE AND EXIT TO THE MOTEL LOBBY YOU FIND A COMBO/ LOBBY AND A BREAKFEST AREA FOR GUEST. THE MOTEL ALSO HAS POOL, LAUNDRY FACILITY, MANAGERS QUARTERS, PARTIAL BASEMENT AND ELECTRIC UPGRADES TO EXPAND IF NEEDED. PARKING FOR 51 CAR BUILDING SIZE 22000 SQ FT LES THAN \$110 A SQ FT 2021 UNDER FRANCHISE REVENUE OVER \$750,000