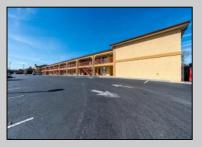

## **COMMENTS**

46 UNIT MOTEL SURROUNDED BY MAJOR BOX RETAILERS SAMS CLUB WALMART SPENCERS GIFTS WHICH IS NEXT DOOR AND YOUR FAST FOOD HUBS MCDONALDS, CHICK-FIL-A TACO BELL ALSO SURROUND THE PROPERTY. LOCATED ON A MAJOR HIGHWAY TWO AND FROM ATLANTIC CITY ITS A WELL EXPOSED MOTEL. THE MOTEL WAS WELL THOUGHT OUT WITH EACH ROOM HAVING ITS OWN ELECTRIC PANELS AND SHUT OFF VALUES TO EACH ROOM, ROOM SIZES VARY BUT MOSTLY OVER 400 SQ FT. AS YOU PULL UNDER THE PORTE COCHE'RE AND EXIT TO THE MOTEL LOBBY YOU FIND A COMBO/ LOBBY AND A BREAKFEST AREA FOR GUEST. THE MOTEL ALSO HAS POOL, LAUNDRY FACILITY, MANAGERS QUARTERS, PARTIAL BASEMENT AND ELECTRIC UPGRADES TO EXPAND IF NEEDED. PARKING FOR 51 CAR BUILDING SIZE 22000 SQ FT LES THAN \$110 A SQ FT 2021 UNDER FRANCHISE REVENUE OVER \$750,000