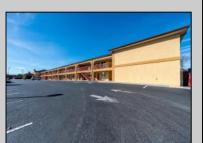

## COMMENTS

46 UNIT MOTEL SURROUNDED BY MAJOR BOX RETAILERS SAMS CLUB WALMART SPENCERS GIFTS WHICH IS NEXT DOOR AND YOUR FAST FOOD HUBS MCDONALDS, CHICK-FIL-A TACO BELL ALSO SURROUND THE PROPERTY. LOCATED ON A MAJOR HIGHWAY TWO AND FROM ATLANTIC CITY ITS A WELL EXPOSED MOTEL. THE MOTEL WAS WELL THOUGHT OUT WITH EACH ROOM HAVING ITS OWN ELECTRIC PANELS AND SHUT OFF VALUES TO EACH ROOM, ROOM SIZES VARY BUT MOSTLY OVER 400 SQ FT. AS YOU PULL UNDER THE PORTE COCHE'RE AND EXIT TO THE MOTEL LOBBY YOU FIND A COMBO/ LOBBY AND A BREAKFEST AREA FOR GUEST. THE MOTEL ALSO HAS POOL, LAUNDRY FACILITY, MANAGERS QUARTERS, PARTIAL BASEMENT AND ELECTRIC UPGRADES TO EXPAND IF NEEDED. PARKING FOR 51 CAR BUILDING SIZE 22000 SQ FT LES THAN \$110 A SQ FT 2021 UNDER FRANCHISE REVENUE OVER \$750,000