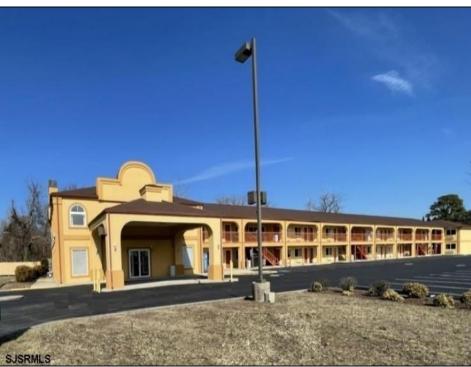

## COMMENTS

46 UNIT MOTEL SURROUNDED BY MAJOR BOX RETAILERS SAMS CLUB WALMART SPENCERS GIFTS WHICH IS NEXT DOOR AND YOUR FAST FOOD HUBS MCDONALDS, CHICK-FIL-A TACO BELL ALSO SURROUND THE PROPERTY. LOCATED ON A MAJOR HIGHWAY TWO AND FROM ATLANTIC CITY ITS A WELL EXPOSED MOTEL. THE MOTEL WAS WELL THOUGHT OUT WITH EACH ROOM HAVING ITS OWN ELECTRIC PANELS AND SHUT OFF VALUES TO EACH ROOM, ROOM SIZES VARY BUT MOSTLY OVER 400 SQ FT. AS YOU PULL UNDER THE PORTE COCHE'RE AND EXIT TO THE MOTEL LOBBY YOU FIND A COMBO/ LOBBY AND A BREAKFEST AREA FOR GUEST. THE MOTEL ALSO HAS POOL, LAUNDRY FACILITY, MANAGERS QUARTERS, PARTIAL BASEMENT AND ELECTRIC UPGRADES TO EXPAND IF NEEDED. PARKING FOR 51 CAR BUILDING SIZE 22000 SQ FT LES THAN \$110 A SQ FT 2021 UNDER FRANCHISE REVENUE OVER \$750,000