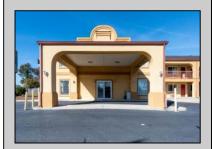

## **COMMENTS**

46 UNIT MOTEL SURROUNDED BY MAJOR BOX RETAILERS SAMS CLUB WALMART SPENCERS GIFTS WHICH IS NEXT DOOR AND YOUR FAST FOOD HUBS MCDONALDS, CHICK-FIL-A TACO BELL ALSO SURROUND THE PROPERTY. LOCATED ON A MAJOR HIGHWAY TWO AND FROM ATLANTIC CITY ITS A WELL EXPOSED MOTEL. THE MOTEL WAS WELL THOUGHT OUT WITH EACH ROOM HAVING ITS OWN ELECTRIC PANELS AND SHUT OFF VALUES TO EACH ROOM, ROOM SIZES VARY BUT MOSTLY OVER 400 SQ FT. AS YOU PULL UNDER THE PORTE COCHE'RE AND EXIT TO THE MOTEL LOBBY YOU FIND A COMBO/ LOBBY AND A BREAKFEST AREA FOR GUEST. THE MOTEL ALSO HAS POOL, LAUNDRY FACILITY, MANAGERS QUARTERS, PARTIAL BASEMENT AND ELECTRIC UPGRADES TO EXPAND IF NEEDED. PARKING FOR 51 CAR BUILDING SIZE 22000 SQ FT LES THAN \$110 A SQ FT 2021 UNDER FRANCHISE REVENUE OVER \$750,000