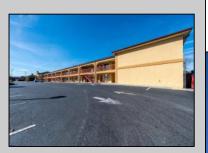

## COMMENTS

46 UNIT MOTEL SURROUNDED BY MAJOR BOX RETAILERS SAMS CLUB WALMART SPENCERS GIFTS WHICH IS NEXT DOOR AND YOUR FAST FOOD HUBS MCDONALDS, CHICK-FIL-A TACO BELL ALSO SURROUND THE PROPERTY. LOCATED ON A MAJOR HIGHWAY TWO AND FROM ATLANTIC CITY ITS A WELL EXPOSED MOTEL. THE MOTEL WAS WELL THOUGHT OUT WITH EACH ROOM HAVING ITS OWN ELECTRIC PANELS AND SHUT OFF VALUES TO EACH ROOM, ROOM SIZES VARY BUT MOSTLY OVER 400 SQ FT. AS YOU PULL UNDER THE PORTE COCHE\'RE AND EXIT TO THE MOTEL LOBBY YOU FIND A COMBO/ LOBBY AND A BREAKFEST AREA FOR GUEST. THE MOTEL ALSO HAS POOL, LAUNDRY FACILITY, MANAGERS QUARTERS, PARTIAL BASEMENT AND ELECTRIC UPGRADES TO EXPAND IF NEEDED. PARKING FOR 51 CAR BUILDING SIZE 22000 SQ FT LES THAN \$110 A SQ FT 2021 UNDER FRANCHISE REVENUE OVER \$750,000