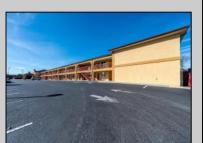

## **COMMENTS**

46 UNIT MOTEL SURROUNDED BY MAJOR BOX RETAILERS SAMS CLUB WALMART SPENCERS GIFTS WHICH IS NEXT DOOR AND YOUR FAST FOOD HUBS MCDONALDS, CHICK-FIL-A TACO BELL ALSO SURROUND THE PROPERTY. LOCATED ON A MAJOR HIGHWAY TWO AND FROM ATLANTIC CITY ITS A WELL EXPOSED MOTEL. THE MOTEL WAS WELL THOUGHT OUT WITH EACH ROOM HAVING ITS OWN ELECTRIC PANELS AND SHUT OFF VALUES TO EACH ROOM, ROOM SIZES VARY BUT MOSTLY OVER 400 SQ FT. AS YOU PULL UNDER THE PORTE COCHE'RE AND EXIT TO THE MOTEL LOBBY YOU FIND A COMBO/ LOBBY AND A BREAKFEST AREA FOR GUEST. THE MOTEL ALSO HAS POOL, LAUNDRY FACILITY, MANAGERS QUARTERS, PARTIAL BASEMENT AND ELECTRIC UPGRADES TO EXPAND IF NEEDED. PARKING FOR 51 CAR BUILDING SIZE 22000 SQ FT LES THAN \$110 A SQ FT 2021 UNDER FRANCHISE REVENUE OVER \$750,000