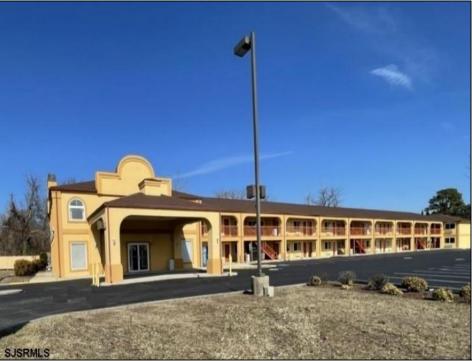

## COMMENTS

46 UNIT MOTEL SURROUNDED BY MAJOR BOX RETAILERS SAMS CLUB WALMART SPENCERS GIFTS WHICH IS NEXT DOOR AND YOUR FAST FOOD HUBS MCDONALDS, CHICK-FIL-A TACO BELL ALSO SURROUND THE PROPERTY. LOCATED ON A MAJOR HIGHWAY TWO AND FROM ATLANTIC CITY ITS A WELL EXPOSED MOTEL. THE MOTEL WAS WELL THOUGHT OUT WITH EACH ROOM HAVING ITS OWN ELECTRIC PANELS AND SHUT OFF VALUES TO EACH ROOM, ROOM SIZES VARY BUT MOSTLY OVER 400 SQ FT. AS YOU PULL UNDER THE PORTE COCHE\'RE AND EXIT TO THE MOTEL LOBBY YOU FIND A COMBO/ LOBBY AND A BREAKFEST AREA FOR GUEST. THE MOTEL ALSO HAS POOL, LAUNDRY FACILITY, MANAGERS QUARTERS, PARTIAL BASEMENT AND ELECTRIC UPGRADES TO EXPAND IF NEEDED. PARKING FOR 51 CAR BUILDING SIZE 22000 SQ FT LES THAN \$110 A SQ FT 2021 UNDER FRANCHISE REVENUE OVER \$750,000