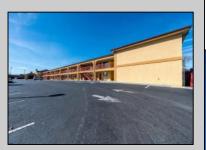

## COMMENTS

46 UNIT MOTEL SURROUNDED BY MAJOR BOX RETAILERS SAMS CLUB WALMART SPENCERS GIFTS WHICH IS NEXT DOOR AND YOUR FAST FOOD HUBS MCDONALDS, CHICK-FIL-A TACO BELL ALSO SURROUND THE PROPERTY. LOCATED ON A MAJOR HIGHWAY TWO AND FROM ATLANTIC CITY ITS A WELL EXPOSED MOTEL. THE MOTEL WAS WELL THOUGHT OUT WITH EACH ROOM HAVING ITS OWN ELECTRIC PANELS AND SHUT OFF VALUES TO EACH ROOM, ROOM SIZES VARY BUT MOSTLY OVER 400 SQ FT. AS YOU PULL UNDER THE PORTE COCHE\'RE AND EXIT TO THE MOTEL LOBBY YOU FIND A COMBO/ LOBBY AND A BREAKFEST AREA FOR GUEST. THE MOTEL ALSO HAS POOL, LAUNDRY FACILITY, MANAGERS QUARTERS, PARTIAL BASEMENT AND ELECTRIC UPGRADES TO EXPAND IF NEEDED. PARKING FOR 51 CAR BUILDING SIZE 22000 SQ FT LES THAN \$110 A SQ FT 2021 UNDER FRANCHISE REVENUE OVER \$750,000