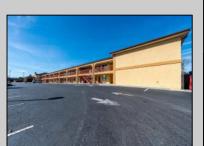

## **COMMENTS**

46 UNIT MOTEL SURROUNDED BY MAJOR BOX RETAILERS SAMS CLUB WALMART SPENCERS GIFTS WHICH IS NEXT DOOR AND YOUR FAST FOOD HUBS MCDONALDS, CHICK-FIL-A TACO BELL ALSO SURROUND THE PROPERTY. LOCATED ON A MAJOR HIGHWAY TWO AND FROM ATLANTIC CITY ITS A WELL EXPOSED MOTEL. THE MOTEL WAS WELL THOUGHT OUT WITH EACH ROOM HAVING ITS OWN ELECTRIC PANELS AND SHUT OFF VALUES TO EACH ROOM, ROOM SIZES VARY BUT MOSTLY OVER 400 SQ FT. AS YOU PULL UNDER THE PORTE COCHE'RE AND EXIT TO THE MOTEL LOBBY YOU FIND A COMBO/ LOBBY AND A BREAKFEST AREA FOR GUEST. THE MOTEL ALSO HAS POOL, LAUNDRY FACILITY, MANAGERS QUARTERS, PARTIAL BASEMENT AND ELECTRIC UPGRADES TO EXPAND IF NEEDED. PARKING FOR 51 CAR BUILDING SIZE 22000 SQ FT LES THAN \$110 A SQ FT 2021 UNDER FRANCHISE REVENUE OVER \$750,000