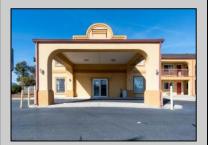

## **COMMENTS**

46 UNIT MOTEL SURROUNDED BY MAJOR BOX RETAILERS SAMS CLUB WALMART SPENCERS GIFTS WHICH IS NEXT DOOR AND YOUR FAST FOOD HUBS MCDONALDS, CHICK-FIL-A TACO BELL ALSO SURROUND THE PROPERTY. LOCATED ON A MAJOR HIGHWAY TWO AND FROM ATLANTIC CITY ITS A WELL EXPOSED MOTEL. THE MOTEL WAS WELL THOUGHT OUT WITH EACH ROOM HAVING ITS OWN ELECTRIC PANELS AND SHUT OFF VALUES TO EACH ROOM, ROOM SIZES VARY BUT MOSTLY OVER 400 SQ FT. AS YOU PULL UNDER THE PORTE COCHE'RE AND EXIT TO THE MOTEL LOBBY YOU FIND A COMBO/ LOBBY AND A BREAKFEST AREA FOR GUEST. THE MOTEL ALSO HAS POOL, LAUNDRY FACILITY, MANAGERS QUARTERS, PARTIAL BASEMENT AND ELECTRIC UPGRADES TO EXPAND IF NEEDED. PARKING FOR 51 CAR BUILDING SIZE 22000 SQ FT LES THAN \$110 A SQ FT 2021 UNDER FRANCHISE REVENUE OVER \$750,000