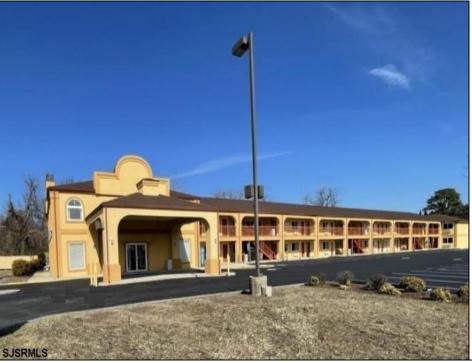

## **COMMENTS**

46 UNIT MOTEL SURROUNDED BY MAJOR BOX RETAILERS SAMS CLUB WALMART SPENCERS GIFTS WHICH IS NEXT DOOR AND YOUR FAST FOOD HUBS MCDONALDS, CHICK-FIL-A TACO BELL ALSO SURROUND THE PROPERTY. LOCATED ON A MAJOR HIGHWAY TWO AND FROM ATLANTIC CITY ITS A WELL EXPOSED MOTEL. THE MOTEL WAS WELL THOUGHT OUT WITH EACH ROOM HAVING ITS OWN ELECTRIC PANELS AND SHUT OFF VALUES TO EACH ROOM, ROOM SIZES VARY BUT MOSTLY OVER 400 SQ FT. AS YOU PULL UNDER THE PORTE COCHE'RE AND EXIT TO THE MOTEL LOBBY YOU FIND A COMBO/ LOBBY AND A BREAKFEST AREA FOR GUEST. THE MOTEL ALSO HAS POOL, LAUNDRY FACILITY, MANAGERS QUARTERS, PARTIAL BASEMENT AND ELECTRIC UPGRADES TO EXPAND IF NEEDED. PARKING FOR 51 CAR BUILDING SIZE 22000 SQ FT LES THAN \$110 A SQ FT 2021 UNDER FRANCHISE REVENUE OVER \$750,000