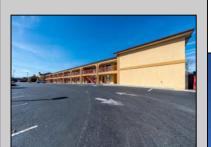

## **COMMENTS**

46 UNIT MOTEL SURROUNDED BY MAJOR BOX RETAILERS SAMS CLUB WALMART SPENCERS GIFTS WHICH IS NEXT DOOR AND YOUR FAST FOOD HUBS MCDONALDS, CHICK-FIL-A TACO BELL ALSO SURROUND THE PROPERTY. LOCATED ON A MAJOR HIGHWAY TWO AND FROM ATLANTIC CITY ITS A WELL EXPOSED MOTEL. THE MOTEL WAS WELL THOUGHT OUT WITH EACH ROOM HAVING ITS OWN ELECTRIC PANELS AND SHUT OFF VALUES TO EACH ROOM, ROOM SIZES VARY BUT MOSTLY OVER 400 SQ FT. AS YOU PULL UNDER THE PORTE COCHE'RE AND EXIT TO THE MOTEL LOBBY YOU FIND A COMBO/ LOBBY AND A BREAKFEST AREA FOR GUEST. THE MOTEL ALSO HAS POOL, LAUNDRY FACILITY, MANAGERS QUARTERS, PARTIAL BASEMENT AND ELECTRIC UPGRADES TO EXPAND IF NEEDED. PARKING FOR 51 CAR BUILDING SIZE 22000 SQ FT LES THAN \$110 A SQ FT 2021 UNDER FRANCHISE REVENUE OVER \$750,000